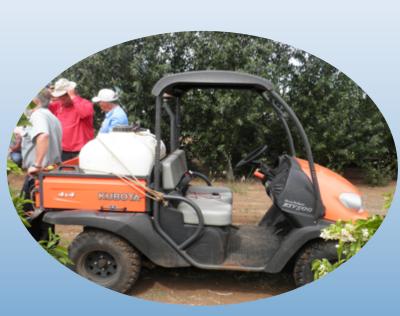

Presented by Andrew Jessup, Janren Consulting Pty Ltd for the

<u>Nillumbik Shire Council</u>

- What fruit and veg do they attack?
- What does Qld fruit fly look like?
- When do they attack?
- What does fruit fly damage look like?
- Control of pest fruit flies in the home garden
- BAIT Fly is attracted to feed on a patch of foliage, trunk or surface where a mix of protein and pesticide has been applied and dies by ingestion of pesticide
- **COVER SPRAY** Foliage is covered with a pesticide so that the fly, when seeking feed or egglaying site, contacts the chemical and dies
- TRAP Fly is attracted into a container by a lure and stopped from exiting by a pesticide (contact or fumigant), or on a sticky surface or in water
- MAT (Male annihilation technique) Males are attracted to an absorbent pad soaked in malespecific lure and pesticide and dies by contact with or ingestion of pesticide
- BAIT STATION Females and males are attracted to an absorbent pad soaked in protein and pesticide and dies by ingestion of pesticide
- LURE A natural or synthetic substance that attracts males or females (or both) but does not kill them