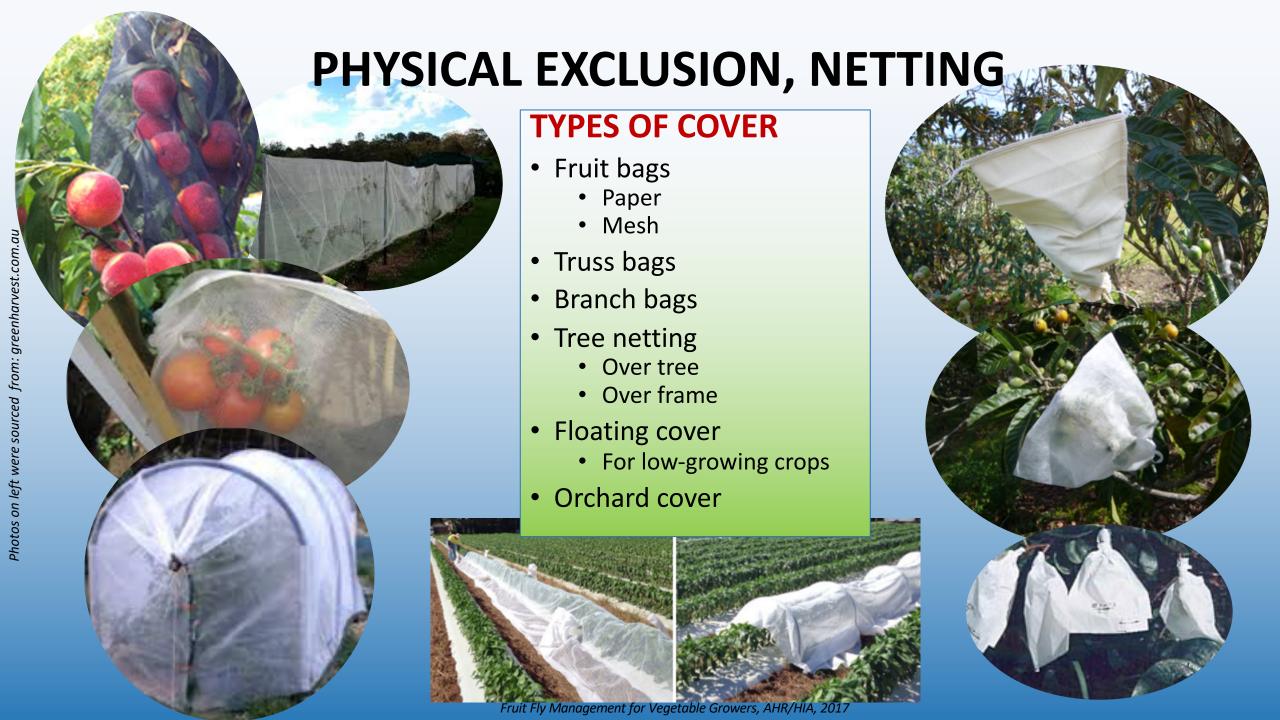

#### **NETTING PRECAUTIONS**

Make sure that the mesh doesn't lay on the fruit surface as Qff will lay into fruit through the mesh.

#### Timing of net placement is important –

Don't apply nets to fruit, bunches, trusses, branches of trees with ripe fruit inside

#### Security of net cover is important –

- Cover completely
- Secure around base of stem, branch or trunk so flies won't get in that way
- Repair holes, torn sections

#### Birds -

• If birds get in, they will eat everything and then panic!

#### Mesh size –

- RECOMMENDED: 2mm X 2mm or 1mm X 3mm holes were 100% effective; 4mm X 5mm mesh was OK (98% effective)
- NOT RECOMMENDED:
  - Larger mesh sizes
  - Smaller mesh sizes: 0.8mm X 0.8mm was 100% effective but caused build-up of other insects (thrips, scale and mealy bug) inside as well as fruit quality issues).

(Fruit Fly Management for Vegetable Growers, AHR/HIA, 2017)