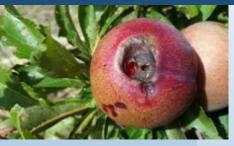

#### **INTERNAL DAMAGE**

First and second instar larvae in a cherry (I) and blueberry (r)

Fruit fly damage in an orange (I) and peach (r)

#### LARVAL EXIT WOUNDS

Fruit fly damage (external) in an orange (L.) & peach (R.)