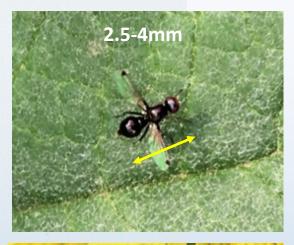

<u>Middle:</u> Top 2 flies are *Dacus* spp native to Australia but are non-pests. The lower 3 flies are all Qld fruit fly (male) showing a range of sizes.

<u>Above:</u> Island fly and Boatman fly - native to Australia but are non-pests.