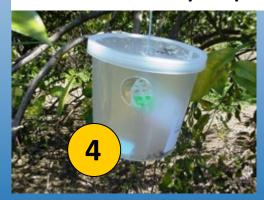

- 2. Bugs-for-bugs trap
- 3. Biotrap
- 4. NZ Lynfield trap with slow release CL and fumigant toxicant
- 5. NSW Lynfield traps (fore: Standard trap; rear: trap with Bugs for Bugs lure)
- 6. Probodelt Yellow Cone trap
- 7. Lure for Bugs-for-Bugs used in traps or as a stand alone lure
- 8. Amulet CL lure with fipronil
- 9. Dak-Pot
- 10. Searles Fruit Fly TRap