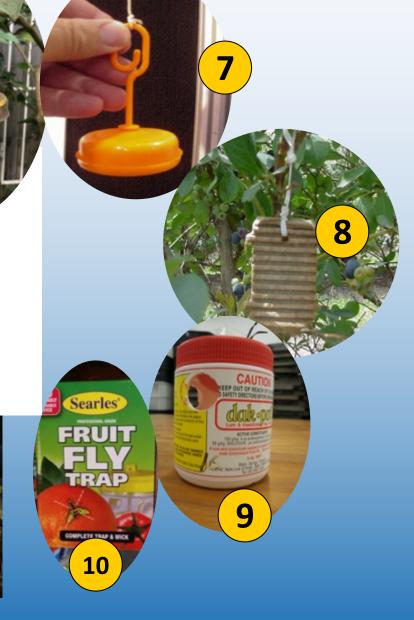

- 2. Bugs-for-bugs trap
- 3. Biotrap
- 4. NZ Lynfield trap with slow release CL and fumigant toxicant
- 5. NSW Lynfield traps (fore: Standard trap; rear: trap with Bugs for Bugs lure)
- 6. Probodelt Yellow Cone trap
- 7. Lure for Bugs-for-Bugs used in traps or as a stand alone lure
- 8. Amulet CL lure with fipronil
- 9. Dak-Pot
- 10. Searles Fruit Fly TRap