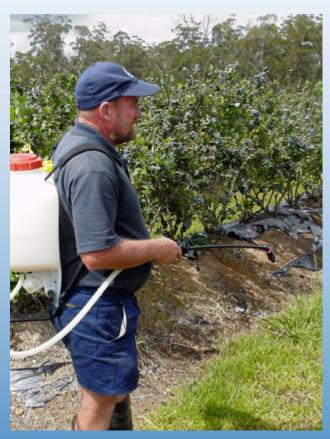

Presented by Andrew Jessup, Janren Consulting Pty Ltd for the

<u>Nillumbik Shire Council</u>

- What fruit and veg do they attack?
- What does Qld fruit fly look like?
- When do they attack?
- What does fruit fly damage look like?
- Control of pest fruit flies in the home garden
- BAIT Fly is attracted to feed on a patch of foliage, trunk or surface where a mix of protein and pesticide has been applied and dies by ingestion of pesticide
- **COVER SPRAY** Foliage is covered with a pesticide so that the fly, when seeking feed or egglaying site, contacts the chemical and dies
- TRAP Fly is attracted into a container by a lure and stopped from exiting by a pesticide (contact or fumigant), or on a sticky surface or in water
- MAT (Male annihilation technique) Males are attracted to an absorbent pad soaked in malespecific lure and pesticide and dies by contact with or ingestion of pesticide
- BAIT STATION Females and males are attracted to an absorbent pad soaked in protein and pesticide and dies by ingestion of pesticide
- LURE A natural or synthetic substance that attracts males or females (or both) but does not kill them