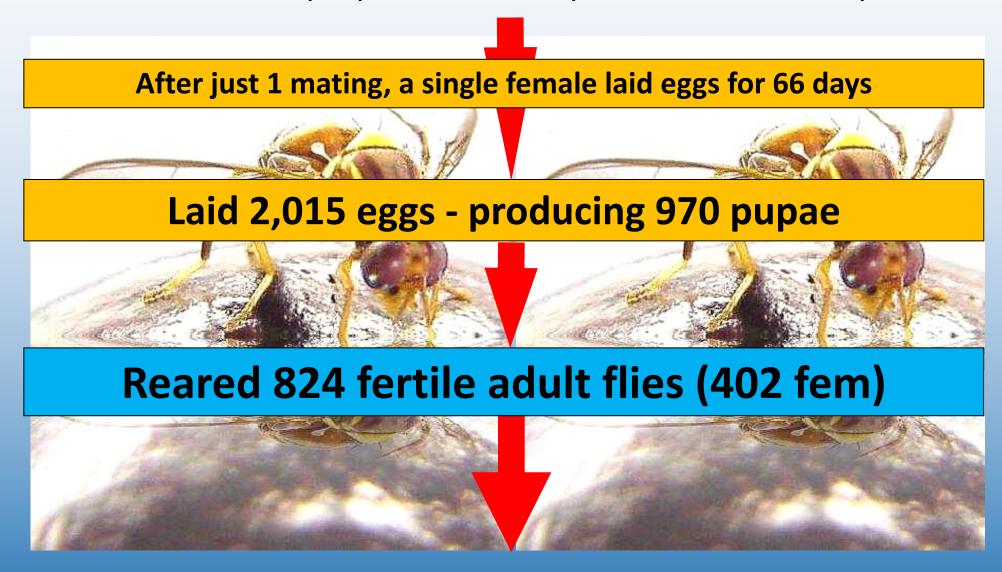

est in tomato fruit.



# Garden flies

3.5-4.0mm



**Centre:** Female Queensland fruit fly [Bactrocera tryoni] - Photo courtesy of the International Atomic Energy Agency, Vienna, Austria

**Top left:** Muscid fly (non-pest, they feed on decaying organic material)

Middle left: Homoneura fly (non-pest, they feed on leaf litter)

Bottom left: Anthomyia fly (a non-pest, feeds on animal dung)

**Top right:** Sepsid fly (non-pest, feeds on decaying organic material)

Middle right: Long-legged fly (a beneficial insect, preying on mites,

thrips, aphids, etc)

Bottom right: Hover fly (a beneficial insect, its larvae prey on mites, thrips, aphids, etc, and the adult is a pollinator)







Photo at top left from: FAO/IAEA

# Any questions?



#### Potential for population explosion – Example 1



#### Potential for population explosion – Example 2









**VIDEO COURTESY OF BRON KOLL, REGIONAL FRUIT FLY COORDINATOR, YARRA VALLEY** 





#### **INTERNAL DAMAGE**



First and second instar larvae in a cherry (I) and blueberry (r)





Fruit fly damage in an orange (I) and peach (r)



#### LARVAL EXIT WOUNDS



Fruit fly damage (external) in an orange (L.) & peach (R.)



# Where do Qff go in the winter???

Winter temperatures vary over the landscape and Qff move to the warmest spots as winter approaches, go into slow-motion mode and, if it they manage to find a warm spot, will survive for several months until spring – and then it all starts again.

Qff has become adapted to Victorian weather conditions – all year round.



Area over
Cobram, VIC –
about
10:30am 27
May 2017

## Wi