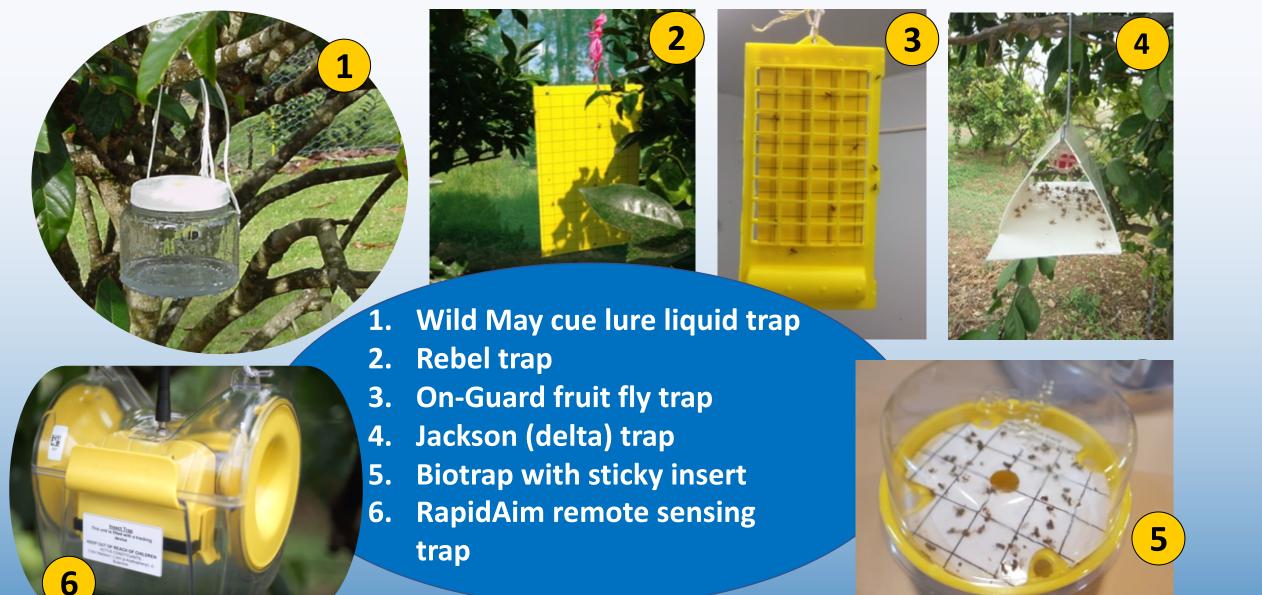

# TRAPS & BAITS

TRAPS – Are best used in the home garden all year round to tell you when pest fruit flies have entered and how big the problem is.

BAITS – Are most effective when all neighbours apply them – this is called "areawide management".

- 2. Bugs-for-bugs trap
- 3. Biotrap
- 4. NZ Lynfield trap with slow release CL and fumigant toxicant
- 5. NSW Lynfield traps (fore: Standard trap; rear: trap with Bugs for Bugs lure)
- 6. Probodelt Yellow Cone trap
- 7. Lure for Bugs-for-Bugs used in traps or as a stand alone lure
- 8. Amulet CL lure with fipronil
- 9. Dak-Pot
- 10. Searles Fruit Fly TRap