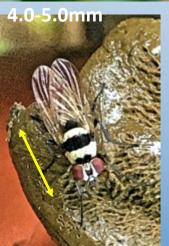

# Garden flies

3.5-4.0mm

**Centre:** Female Queensland fruit fly [Bactrocera tryoni] - Photo courtesy of the International Atomic Energy Agency, Vienna, Austria

**Top left:** Muscid fly (non-pest, they feed on decaying organic material)