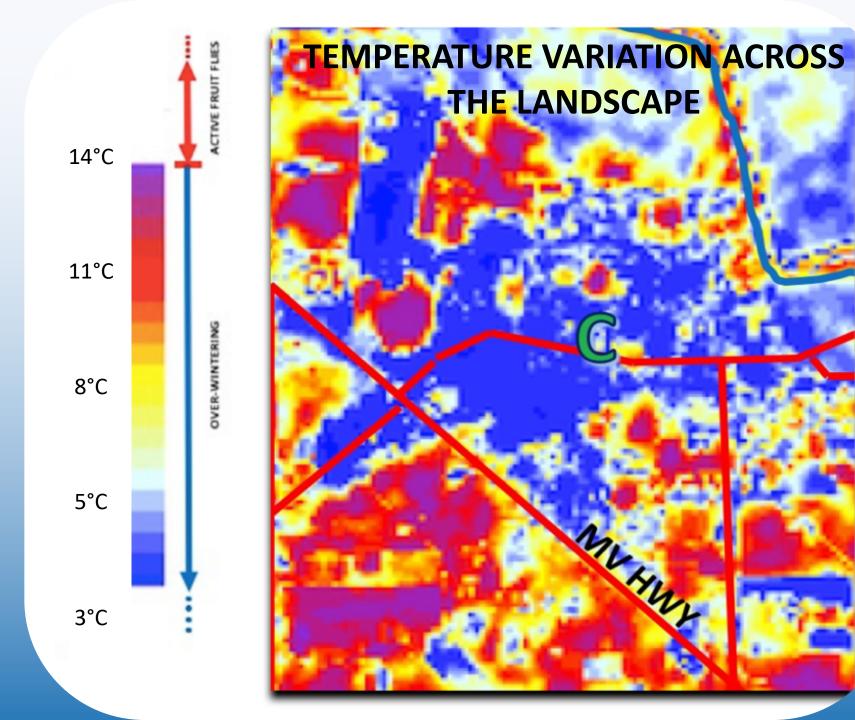

# Where do Qff go in the winter???

Winter temperatures vary over the landscape and Qff move to the warmest spots as winter approaches, go into slow-motion mode and, if it they manage to find a warm spot, will survive for several months until spring – and then it all starts again.

Qff has become adapted to Victorian weather conditions – all year round.

Area over
Cobram, VIC –
about
10:30am 27
May 2017