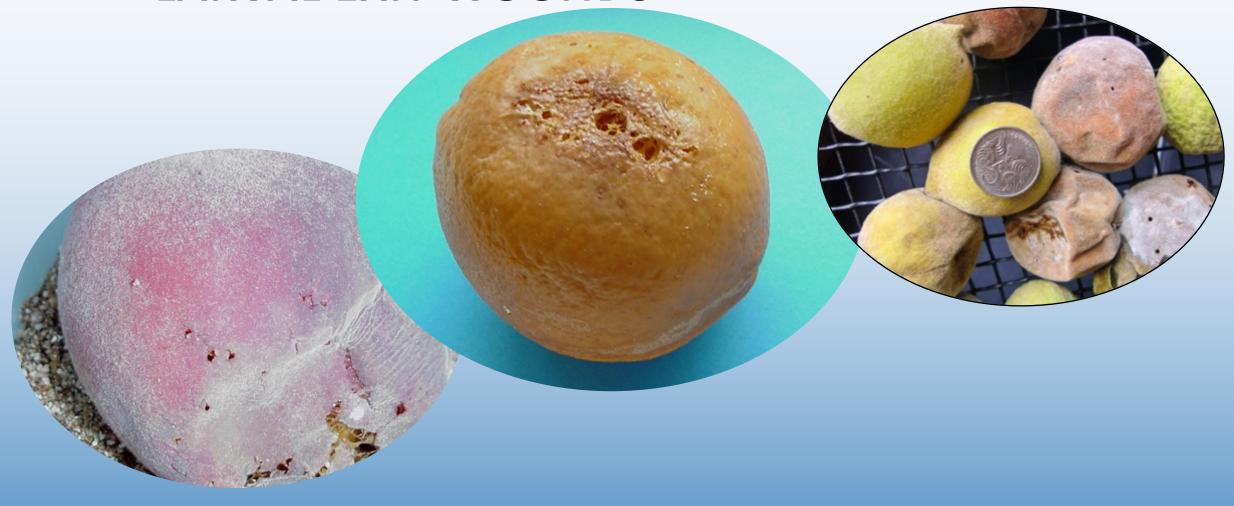

#### LARVAL EXIT WOUNDS

Fruit fly damage (external) in an orange (L.) & peach (R.)