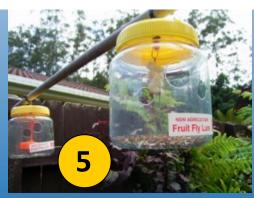

- 2. Bugs-for-bugs trap
- 3. Biotrap
- 4. NZ Lynfield trap with slow release CL and fumigant toxicant
- 5. NSW Lynfield traps (fore: Standard trap; rear: trap with Bugs for Bugs lure)
- 6. Probodelt Yellow Cone trap
- 7. Lure for Bugs-for-Bugs used in traps or as a stand alone lure
- 8. Amulet CL lure with fipronil
- 9. Dak-Pot
- 10. Searles Fruit Fly TRap