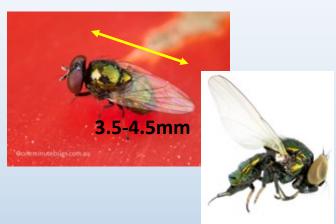

<u>Right:</u> Metallic-green tomato fly - native to Australia and can be a pest in tomato fruit.

# Garden flies

3.5-4.0mm

**Centre:** Female Queensland fruit fly [Bactrocera tryoni] - Photo courtesy of the International Atomic Energy Agency, Vienna, Austria

**Top left:** Muscid fly (non-pest, they feed on decaying organic material)