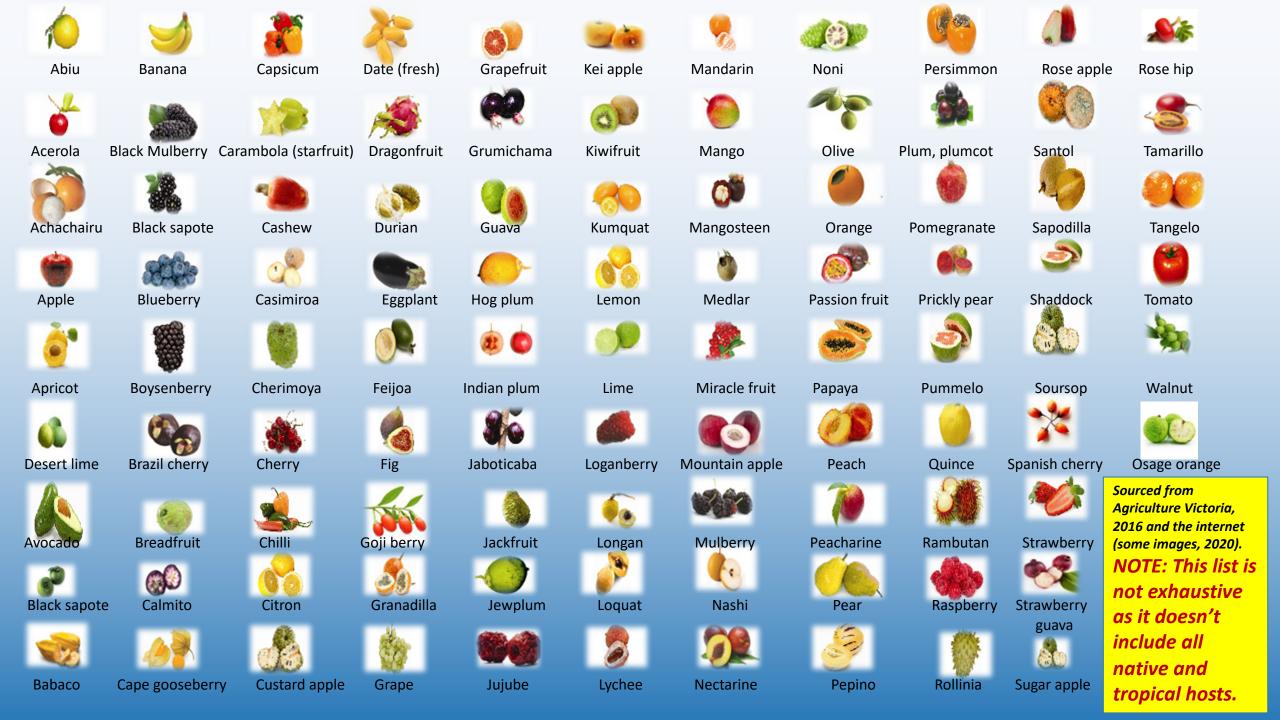

Presented by Andrew Jessup, Janren Consulting Pty Ltd for the

<u>Nillumbik Shire Council</u>

- What fruit and veg do they attack?
- What does Qld fruit fly look like?
- When do they attack?
- What does fruit fly damage look like?
- Control of pest fruit flies in the home garden
- BAIT Fly is attracted to feed on a patch of foliage, trunk or surface where a mix of protein and pesticide has been applied and dies by ingestion of pesticide
- **COVER SPRAY** Foliage is covered with a pesticide so that the fly, when seeking feed or egglaying site, contacts the chemical and dies
- TRAP Fly is attracted into a container by a lure and stopped from exiting by a pesticide (contact or fumigant), or on a sticky surface or in water
- MAT (Male annihilation technique) Males are attracted to an absorbent pad soaked in malespecific lure and pesticide and dies by contact with or ingestion of pesticide
- BAIT STATION Females and males are attracted to an absorbent pad soaked in protein and pesticide and dies by ingestion of pesticide
- LURE A natural or synthetic substance that attracts males or females (or both) but does not kill them