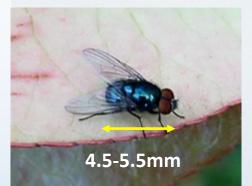

# Garden flies

3.5-4.0mm

**Centre:** Female Queensland fruit fly [Bactrocera tryoni] - Photo courtesy of the International Atomic Energy Agency, Vienna, Austria

**Top left:** Muscid fly (non-pest, they feed on decaying organic material)