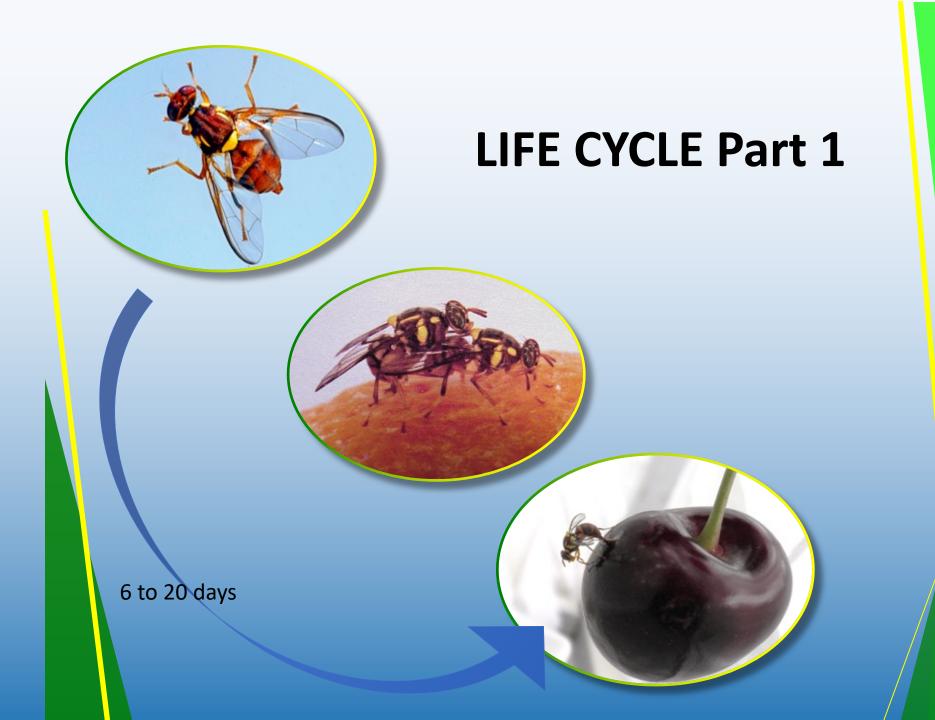

# Garden flies

3.5-4.0mm

**Centre:** Female Queensland fruit fly [Bactrocera tryoni] - Photo courtesy of the International Atomic Energy Agency, Vienna, Austria

**Top left:** Muscid fly (non-pest, they feed on decaying organic material)