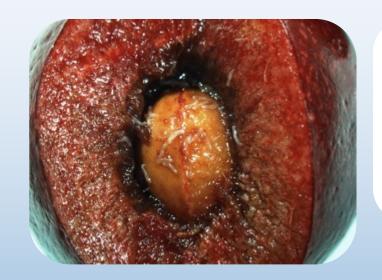

#### **INTERNAL DAMAGE**

First and second instar larvae in a cherry (I) and blueberry (r)

Fruit fly damage in an orange (I) and peach (r)