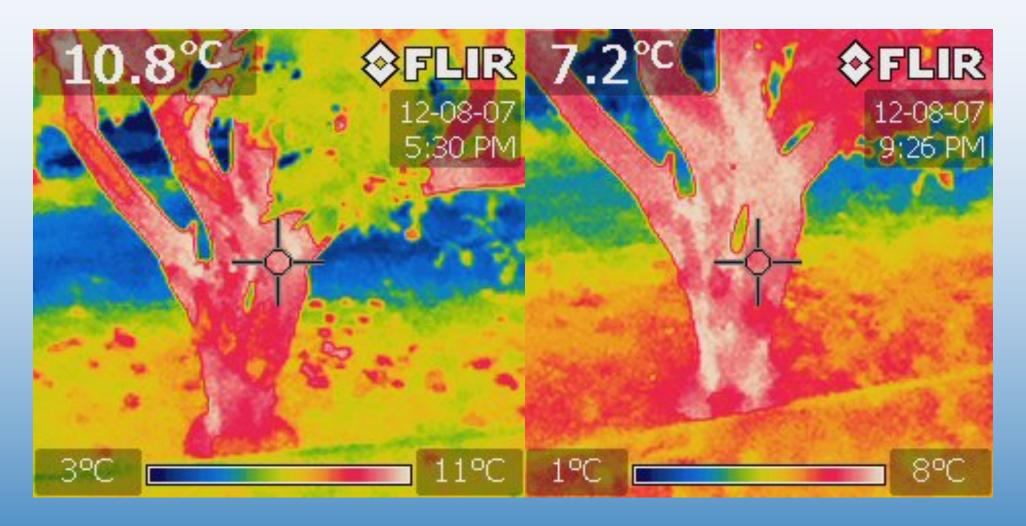

#### TEMPERATURE VARIATION WITHIN THE BACK YARD

Back yard lemon tree, Somersby, NSW – about 5:30pm and 9:30pm 12 August 2007