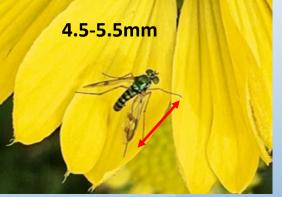

# Garden flies

3.5-4.0mm

**Centre:** Female Queensland fruit fly [Bactrocera tryoni] - Photo courtesy of the International Atomic Energy Agency, Vienna, Austria

**Top left:** Muscid fly (non-pest, they feed on decaying organic material)