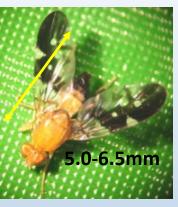

# Garden flies

3.5-4.0mm

**Centre:** Female Queensland fruit fly [Bactrocera tryoni] - Photo courtesy of the International Atomic Energy Agency, Vienna, Austria

**Top left:** Muscid fly (non-pest, they feed on decaying organic material)