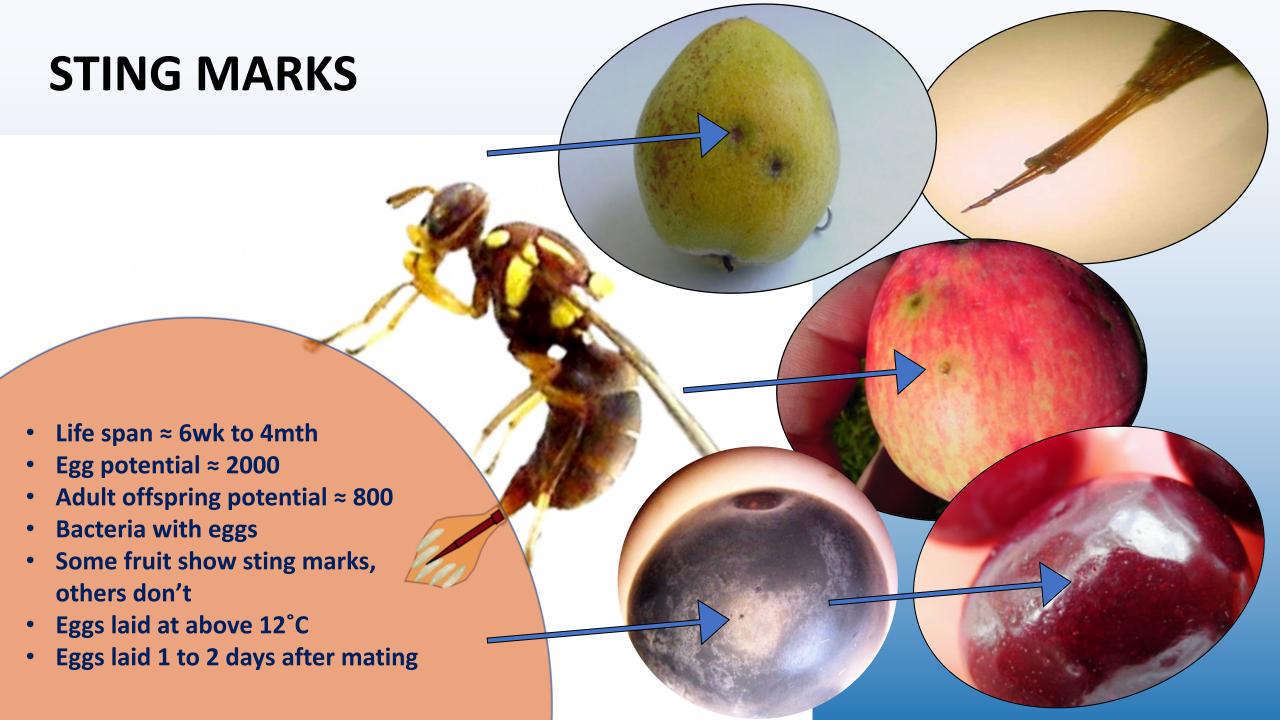

ational Atomic Energy Agency, Vienna, Austria

**Top left:** Muscid fly (non-pest, they feed on decaying organic material)

Middle left: Homoneura fly (non-pest, they feed on leaf litter)

Bottom left: Anthomyia fly (a non-pest, feeds on animal dung)

**Top right:** Sepsid fly (non-pest, feeds on decaying organic material)

Middle right: Long-legged fly (a beneficial insect, preying on mites,

thrips, aphids, etc)

Bottom right: Hover fly (a beneficial insect, its larvae prey on mites, thrips, aphids, etc, and the adult is a pollinator)







Photo at top left from: FAO/IAEA

# Any questions?



#### Potential for population explosion – Example 1



#### Potential for population explosion – Example 2









**VIDEO COURTESY OF BRON KOLL, REGIONAL FRUIT FLY COORDINATOR, YARRA VALLEY** 





#### **INTERNAL DAMAGE**



First and second instar larvae in a cherry (I) and blueberry (r)





Fruit fly damage in an orange (I) and peach (r)



#### LARVAL EXIT WOUNDS



Fruit fly damage (external) in an orange (L.) & peach (R.)



# Where do Qff go in the winter???

Winter temperatures vary over the landscape and Qff move to the warmest spots as winter approaches, go into slow-motion mode and, if it they manage to find a warm spot, will survive for several months until spring – and then it all starts again.

Qff has become adapted to Victorian weather conditions – all year round.



Area over
Cobram, VIC –
about
10:30am 27
May 2017

## Winter warm spots in a typical BACK YARD garden



#### TEMPERATURE VARIATION WITHIN THE BACK YARD



Back yard lemon tree, Somersby, NSW – about