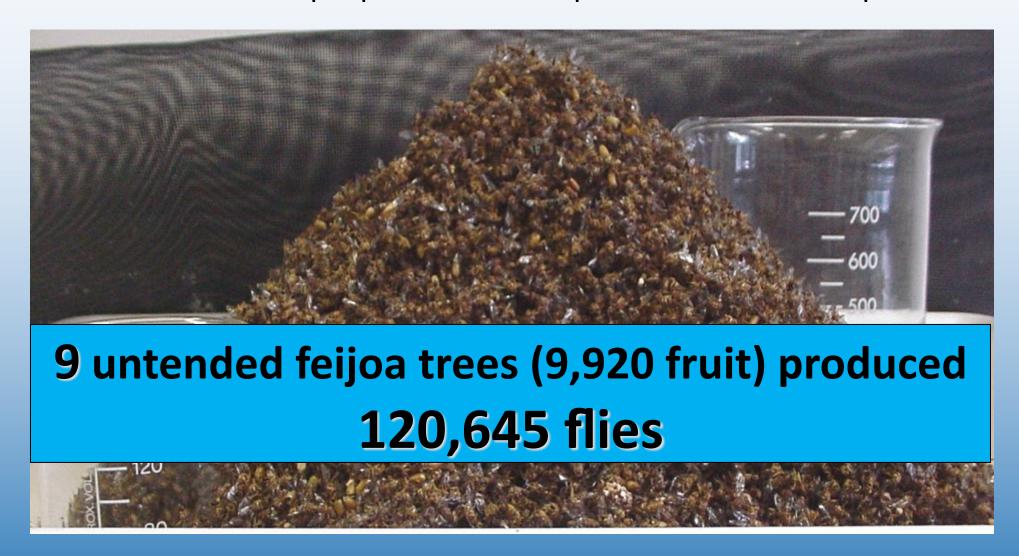

Centre:** Female Queensland fruit fly [Bactrocera tryoni] - Photo courtesy of the International Atomic Energy Agency, Vienna, Austria

**Top left:** Muscid fly (non-pest, they feed on decaying organic material)

Middle left: Homoneura fly (non-pest, they feed on leaf litter)

Bottom left: Anthomyia fly (a non-pest, feeds on animal dung)

**Top right:** Sepsid fly (non-pest, feeds on decaying organic material)

Middle right: Long-legged fly (a beneficial insect, preying on mites,

thrips, aphids, etc)

Bottom right: Hover fly (a beneficial insect, its larvae prey on mites, thrips, aphids, etc, and the adult is a pollinator)







Photo at top left from: FAO/IAEA

# Any questions?



#### Potential for population explosion – Example 1



#### Potential for population explosion – Example 2









**VIDEO COURTESY OF BRON KOLL, REGIONAL FRUIT FLY COORDINATOR, YARRA VALLEY** 





#### **INTERNAL DAMAGE**



First and second instar larvae in a cherry (I) and blueberry (r)





Fruit fly damage in an orange (I) and peach (r)



#### LARVAL EXIT WOUNDS



Fruit fly damage (external) in an orange (L.) & peach (R.)



# Where do Qff go in the winter???

Winter temperatures vary over the landscape and Qff move to the warmest spots as winter approaches, go into slow-motion mode and, if it they manage to find a warm spot, will survive for several months until spring – and then it all starts again.

Qff has become adapted to Victorian weather conditions – all year round.



Area over
Cobram, VIC –
about
10:30am 27
May 2017

## Winter warm spots in a typical BACK YARD garden



#### T