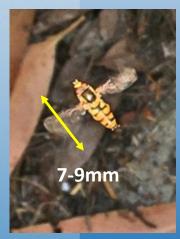

<u>Right:</u> Metallic-green tomato fly - native to Australia and can be a pest in tomato fruit.