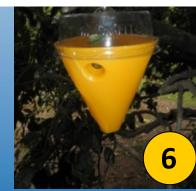

- 2. Bugs-for-bugs trap
- 3. Biotrap
- 4. NZ Lynfield trap with slow release CL and fumigant toxicant
- 5. NSW Lynfield traps (fore: Standard trap; rear: trap with Bugs for Bugs lure)
- 6. Probodelt Yellow Cone trap
- 7. Lure for Bugs-for-Bugs used in traps or as a stand alone lure
- 8. Amulet CL lure with fipronil
- 9. Dak-Pot
- 10. Searles Fruit Fly TRap