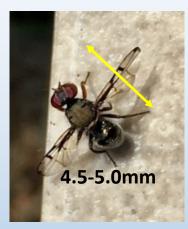

# Garden flies

3.5-4.0mm

**Centre:** Female Queensland fruit fly [Bactrocera tryoni] - Photo courtesy of the International Atomic Energy Agency, Vienna, Austria

**Top left:** Muscid fly (non-pest, they feed on decaying organic material)

Middle left: Homoneura fly (non-pest, they feed on leaf litter)

Bottom left: Anthomyia fly (a non-pest, feeds on animal dung)

**Top right:** Sepsid fly (non-pest, feeds on decaying organic material)

Middle right: Long-legged fly (a beneficial insect, preying on mites,

thrips, aphids, etc)

Bottom right: Hover fly (a beneficial insect, its larvae prey on mites, thrips, aphids, etc, and the adult is a pollinator)

Photo at top left from: FAO/IAEA