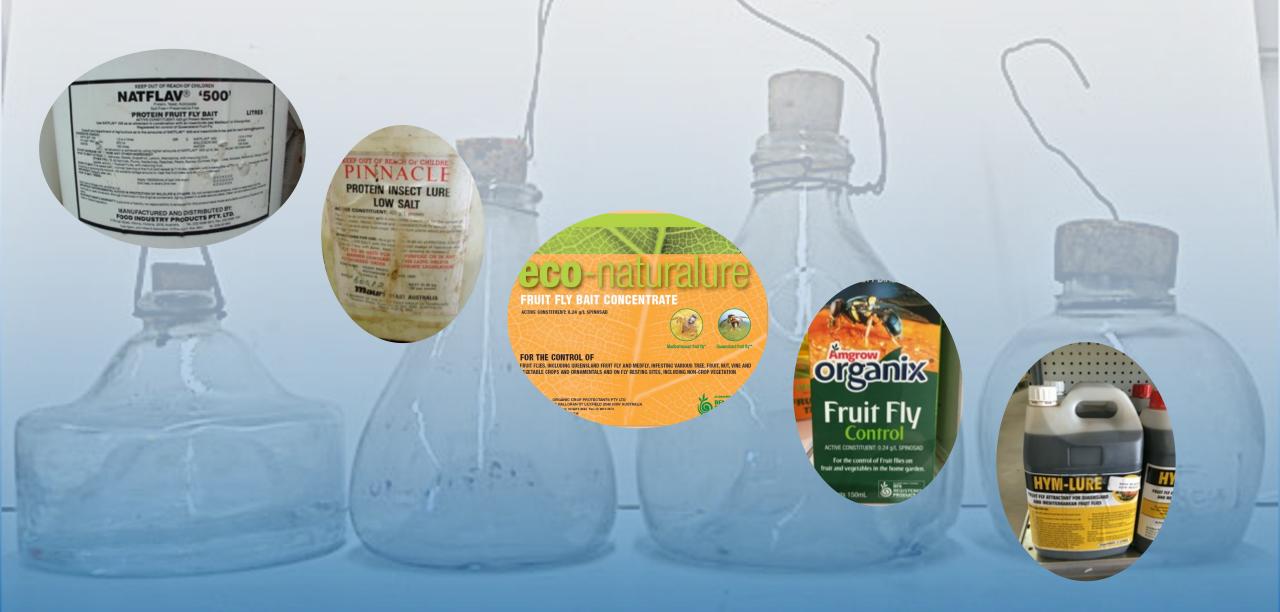

# PROTEIN-BASED BAITS target both male and female flies

- RICHGRO NATURALLY BASED FRUIT FLY SPRAY CONCENTRATE: A mixture of garlic, pyrethrins and piperonyl butoxide for the HOME GARDEN
- Approved organic baits and lures: Eco-Naturalure, Yates Nature's Way Fruit Fly Control, Wild May Attractant
- Poultry, sheep, goats