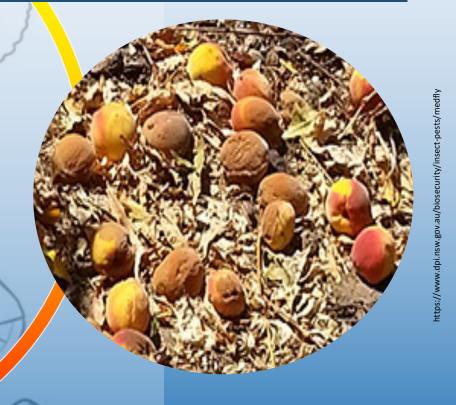

# ✓ PICK UP FALLEN FRUIT ✓ HARVEST DAMAGED OR UNUSED FRUIT ✓ USE OR DESTROY ✓ PULL OUT, THIN OUT, PRUNE, NET

FREEZE
DROWN

SOLARISE? – CARE!
HEAT or BURN
BURY? - X X X

#### Remove