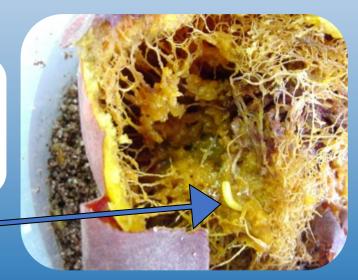

#### **INTERNAL DAMAGE**

First and second instar larvae in a cherry (I) and blueberry (r)

Fruit fly damage in an orange (I) and peach (r)