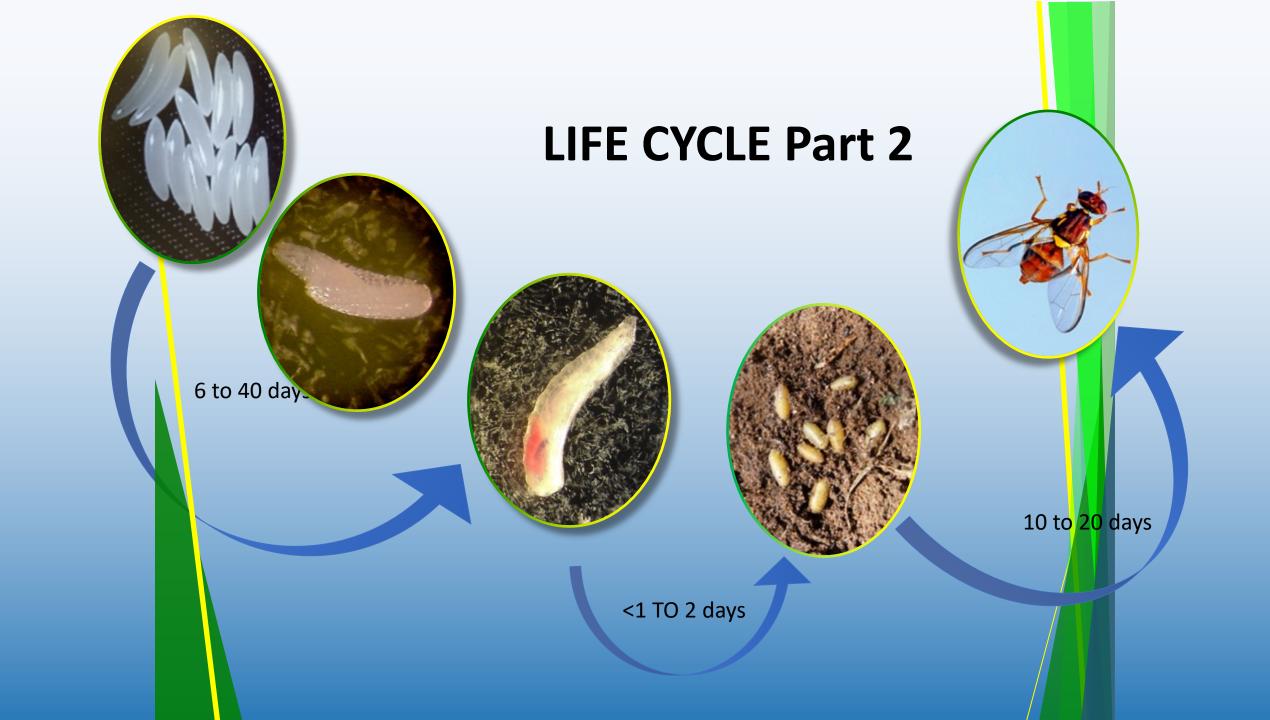

ional Atomic Energy Agency, Vienna, Austria

**Top left:** Muscid fly (non-pest, they feed on decaying organic material)

Middle left: Homoneura fly (non-pest, they feed on leaf litter)

Bottom left: Anthomyia fly (a non-pest, feeds on animal dung)

**Top right:** Sepsid fly (non-pest, feeds on decaying organic material)

Middle right: Long-legged fly (a beneficial insect, preying on mites,

thrips, aphids, etc)

Bottom right: Hover fly (a beneficial insect, its larvae prey on mites, thrips, aphids, etc, and the adult is a pollinator)







Photo at top left from: FAO/IAEA

# Any questions?



#### Potential for population explosion – Example 1



#### Potential for population explosion – Example 2









**VIDEO COURTESY OF BRON KOLL, REGIONAL FRUIT FLY COORDINATOR, YARRA VALLEY** 





#### **INTERNAL DAMAGE**



First and second instar larvae in a cherry (I) and blueberry (r)





Fruit fly damage in an orange (I) and peach (r)



#### LARVAL EXIT WOUNDS



Fruit fly damage (external) in an orange (L.) & peach (R.)



# Where do Qff go in the winter???

Winter temperatures vary over the landscape and Qff move to the warmest spots as winter approaches, go into slow-motion mode and, if it they manage to find a warm spot, will survive for several months until spring – and then it all starts again.

Qff has become adapted to Victorian weather conditions – all year round.



Area over
Cobram, VIC –
about
10:30am 27
May 2017

## Winter warm spots in a typical BACK YARD garden



#### TEMPERATURE VARIATION WITHIN THE BACK YARD



Back yard lemon tree, Somersby, NSW – about 5