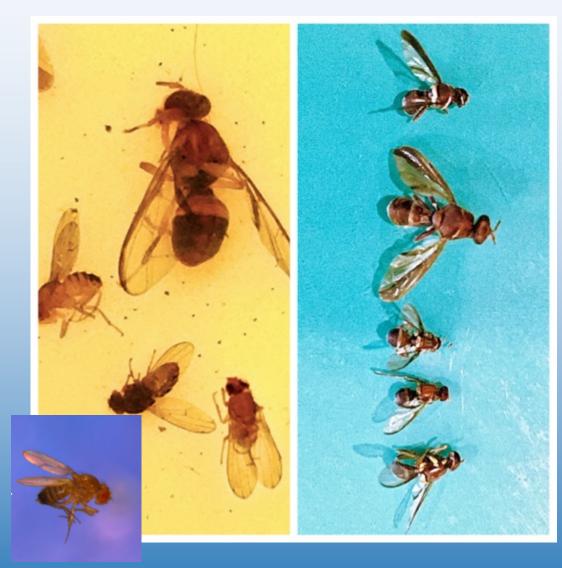

# Flies found in Qff traps

<u>Left:</u> Large fly is a Qld fruit fly (male) and the 3 small flies, and inset, are vinegar flies (*Drosophila* spp) (often known as "Fruit Flies", they feed on overripe fruit).

<u>Middle:</u> Top 2 flies are *Dacus* spp native to Australia but are non-pests. The lower 3 flies are all Qld fruit fly (male) showing a range of sizes.

<u>Above:</u> Island fly and Boatman fly - native to Australia but are non-pests.

<u>Right:</u> Metallic-green tomato fly - native to Australia and can be a pest in tomato fruit.