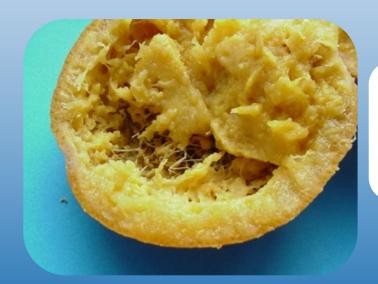

#### **INTERNAL DAMAGE**

First and second instar larvae in a cherry (I) and blueberry (r)

Fruit fly damage in an orange (I) and peach (r)