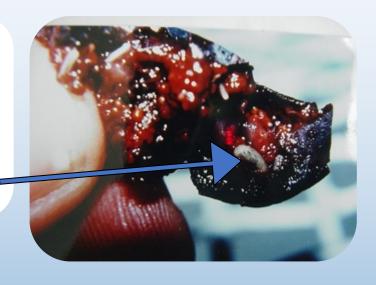

#### LARVAL EXIT WOUNDS

Fruit fly damage (external) in an orange (L.) & peach (R.)