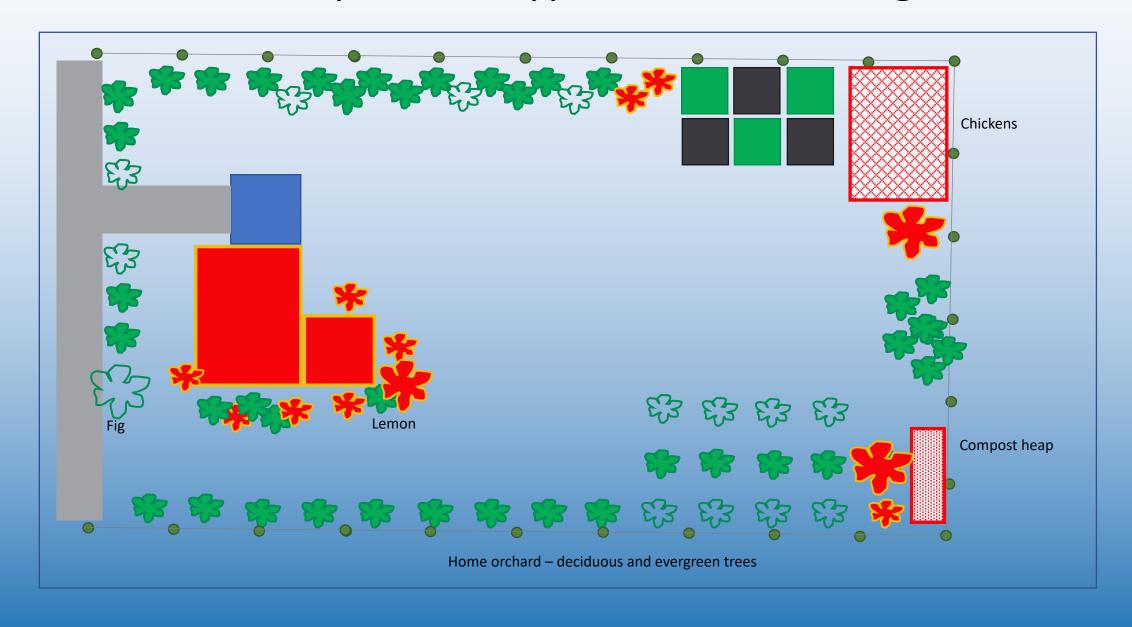

mple 2









**VIDEO COURTESY OF BRON KOLL, REGIONAL FRUIT FLY COORDINATOR, YARRA VALLEY** 





#### **INTERNAL DAMAGE**



First and second instar larvae in a cherry (I) and blueberry (r)





Fruit fly damage in an orange (I) and peach (r)



#### LARVAL EXIT WOUNDS



Fruit fly damage (external) in an orange (L.) & peach (R.)



# Where do Qff go in the winter???

Winter temperatures vary over the landscape and Qff move to the warmest spots as winter approaches, go into slow-motion mode and, if it they manage to find a warm spot, will survive for several months until spring – and then it all starts again.

Qff has become adapted to Victorian weather conditions – all year round.



Area over
Cobram, VIC –
about
10:30am 27
May 2017

## Winter warm spots in a typical BACK YARD garden



#### TEMPERATURE VARIATION WITHIN THE BACK YARD



Back yard lemon tree, Somersby, NSW – about 5:30pm and 9:30pm 12 August 2007

# TRAPS & BAITS

TRAPS – Are best used in the home garden all year round to tell you when pest fruit flies have entered and how big the problem is.

BAITS – Are most effective when all neighbours apply them – this is called "areawide management".







- 2. Bugs-for-bugs trap
- 3. Biotrap
- 4. NZ Lynfield trap with slow release CL and fumigant toxicant
- 5. NSW Lynfield traps (fore: Standard trap; rear: trap with Bugs for Bugs lure)
- 6. Probodelt Yellow Cone trap
- 7. Lure for Bugs-for-Bugs used in traps or as a stand alone lure
- 8. Amulet CL lure with fipronil
- 9. Dak-Pot
- 10. Searles Fruit Fly TRap











### **MALE TRAPS - NO PESTICIDES**



# THE B