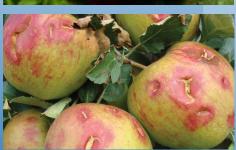

#### **INTERNAL DAMAGE**

First and second instar larvae in a cherry (I) and blueberry (r)

Fruit fly damage in an orange (I) and peach (r)

#### LARVAL EXIT WOUNDS

Fruit fly damage (external) in an orange (L.) & peach (R.)