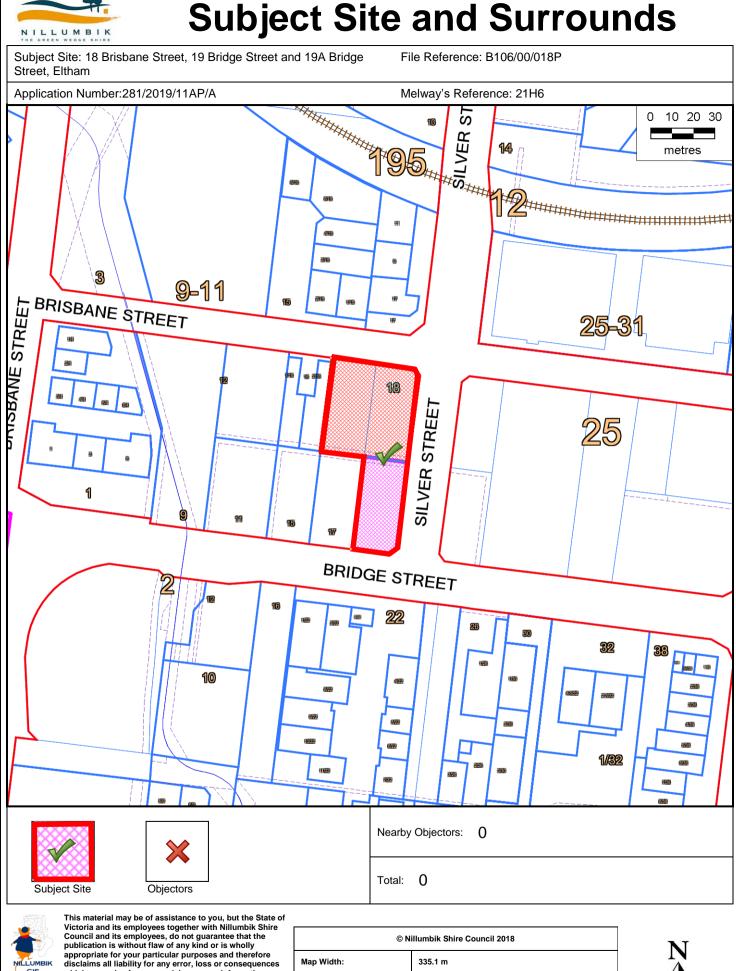

## 18 Brisbane Street, 19 Bridge Street and 19A Bridge Street, Eltham

This material may be of assistance to you, but the State of Victoria and its employees together with Nillumbik Shire Council and its employees, do not guarantee that the publication is without flaw of any kind or is wholly appropriate for your particular purposes and therefore disclaims all liability for any error, loss or consequences which may arise from you relying on any information contained in this material.