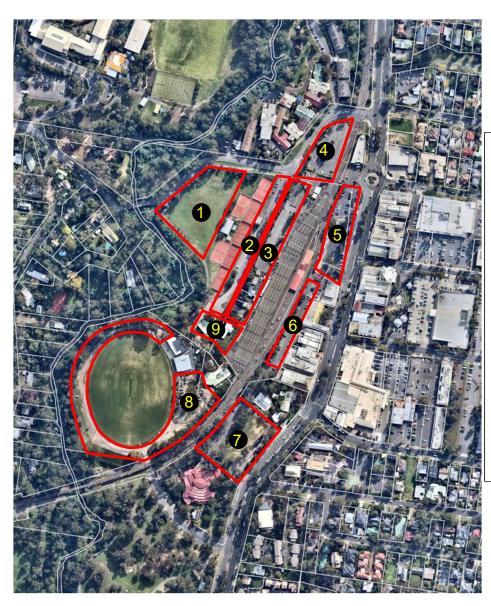

Attachment 1: Location options for the Eltham Park and Ride multi-level car park project

Legend (in a clockwise direction):

- 1. Andrew Park
- 2. Youth Road Council road reserve
- VicTrack land, Youth Road
- 4. VicTrack land, Diamond Street
- 5. Main Road and Bus Interchange
- 6. Behind Main Road shops / railway line
- 7. Former Civic Centre
- 8. Eltham Central Oval
- 9. Scouts and Girl Guides