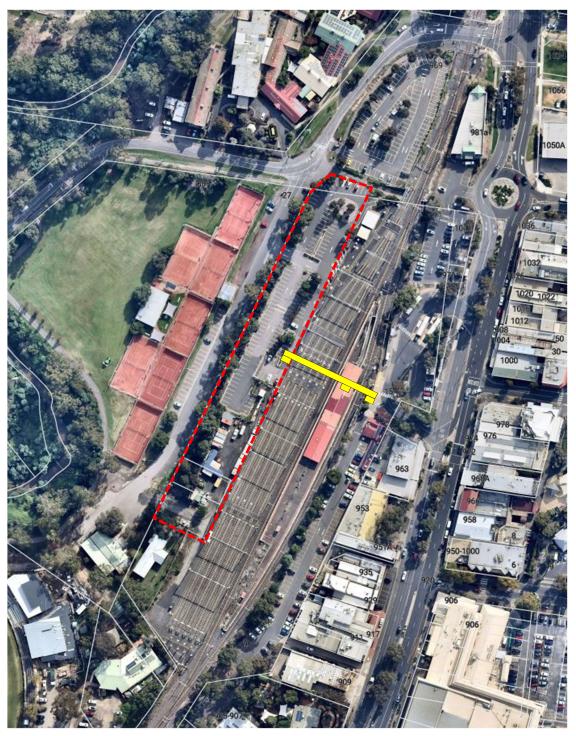

Preferred location for the Eltham Park and Ride multi-level car park project: 'VicTrack land, Youth Road'

NB: Required pedestrian connection from Park and Ride multi-level structure to railway station and Main Road (with Disability Discrimination Act compliant lift/stair access)