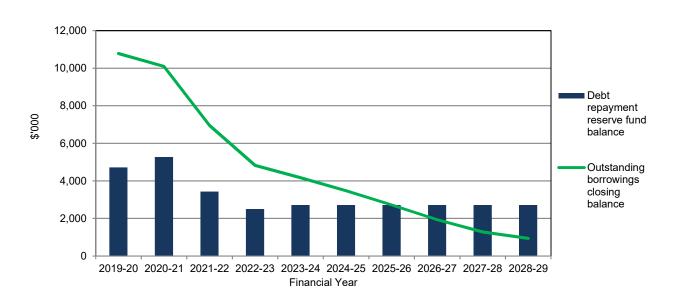

#### Borrowing trends and outcomes

Council is not anticipating to take out any new borrowings over the next 10 years. The graph above outlines Council's existing loan borrowings with the declining trend reflective of current repayment schedules. Borrowings remain within the Auditor-General's low risk range.