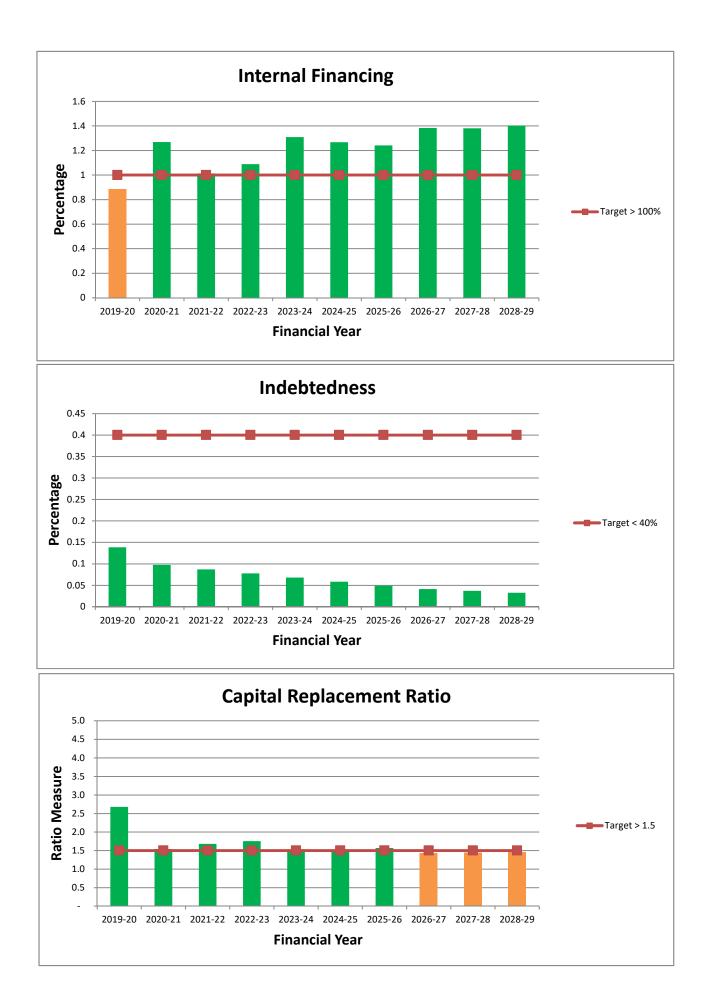

t renewal playing a significant role. The trend indicates Council will maintain an adequate level of renewal spending over the next ten years.

#### **6** Rates concentration

Reflects extent of reliance on rate revenues to fund all of Council's on-going services. The trend indicates Council will have a continual reliance on rate revenue compared to all other revenue sources.

No significant changes are projected to Council operations, with the reliance on rates projected to remain consistent indicating no significant growth in rateable assessments.

## **Financial Sustainability Performance**

This appendix outlines Council's performance against the adopted financial sustainability plan indicators for the period 2019-20 to 2028-29



#### **Financial Sustainability Plan indicators**









| Description of Fee                                                                                                                                                                                                                                                                                                                                                                                                                                                                                                                                                                                              | Unit of Measure