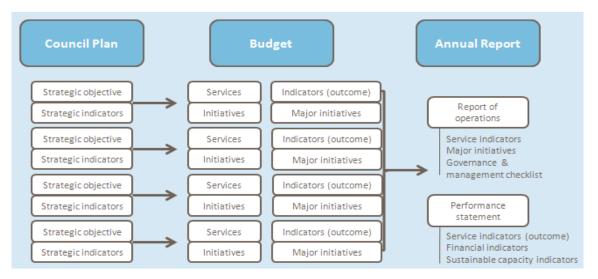

### 1. Link to the Council Plan

This section describes how the annual Budget links to the achievement of the Council Plan within an overall planning and reporting framework. This framework guides the Council in identifying community needs and aspirations over the long term, medium term (Council Plan) and short term (Annual Budget) and then holding itself accountable (Annual Report).

#### **1.1 Planning and accountability framework**

The Strategic Resource Plan (SRP) is prepared in conjunction with the Council Plan. The SRP is a rolling four-year plan that outlines the financial and non-financial resources that Council requires to achieve the strategic objectives described in the Council Plan. The Annual Budget is framed within the SRP, considering the services and initiatives which contribute to achieving the strategic objectives specified in the Council Plan. The diagram below depicts the planning and accountability framework that applies to Local Government in Victoria.

Source: Department of Environment, Land, Water and Planning

The Council Plan includes strategic objectives, strategies, indicators and a SRP which can be defined as follows:

- Strategic objectives the outcomes Council wants to achieve within its four-year term
- Strategies how Council will achieve each objective
- Indicators how progress towards the objectives will be evaluated
- SRP a four year budget outlining how the strategies will be financed and resourced

#### 2. Services, initiatives and service performance indicators

This section provides a description of the services and major initiatives to be funded in the Budget (excluding capital works) for the 2019-20 year and how these will contribute to achieving the strategic objectives specified in the Council Plan as set out in Section 1. It also describes a number of service performance indicators for key areas of Council's operations. Council is required by legislation to identify major initiatives and service performance outcome indicators in the Budget and report against them in their Annual Report to support transparency and accountability. The relationship between these components of the Budget and the Council Plan, along with the link to reporting in the Annual Report, is shown below.