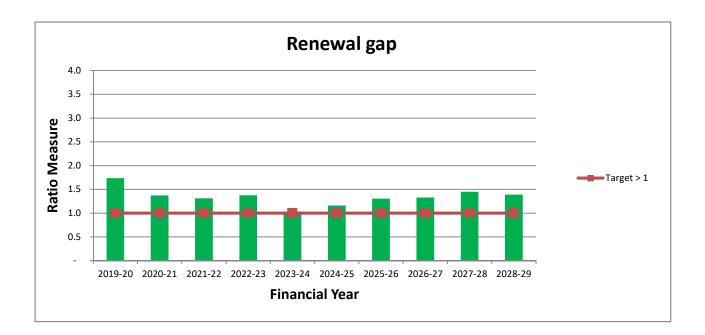

renewal playing a significant role. The trend indicates Council will maintain an adequate level of renewal spending over the next ten years.

#### **6** Rates concentration

Reflects extent of reliance on rate revenues to fund all of Council's on-going services. The trend indicates Council will have a continual reliance on rate revenue compared to all other revenue sources.

No significant changes are projected to Council operations, with the reliance on rates projected to remain consistent indicating no significant growth in rateable assessments.

## **Financial Sustainability Performance**

This appendix outlines Council's performance against the adopted financial sustainability plan indicators for the period 2019-20 to 2028-29



#### **Financial Sustainability Plan indicators**









| Description of Fee                                                                                                                                                                                                                                                                                                                                                                                                                                                                                                                                                                                              | Unit of Measure