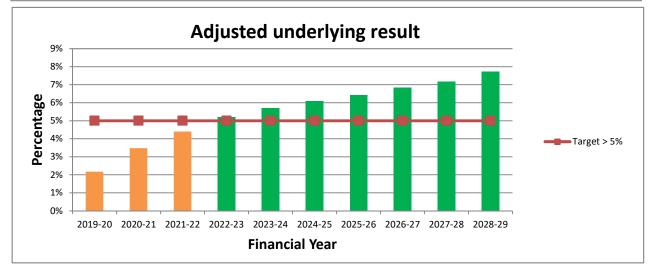

#### Introduction

The 2019-20 Budget has been prepared in conjunction with the Council Plan and Strategic Resource Plan. Council is committed to reducing the rate burden on families through its low rating strategy and the commitment to keep any increases below CPI.

The Budget proposes a 2.25 per cent increase on rates for 2019-20, which is 0.25 per cent less than the official rate cap set by the Victorian Government. Nillumbik Shire Council has upheld its commitment to remain under the rate cap for the past two. Nillumbik was the only council in Victoria to keep rates on hold, presenting a zero increase in 2017-18 and remained 0.30 percent below the rate cap in 2018-19.