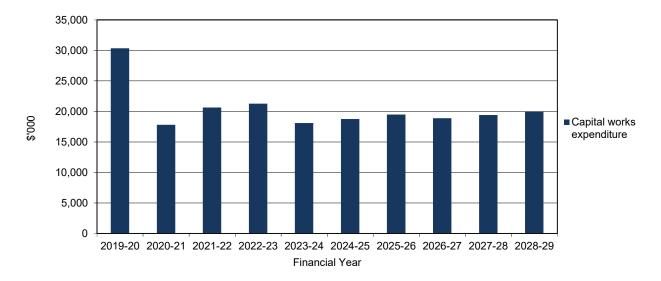

The Budget forecasts an operating surplus of \$17.39 million on an accrual accounting basis, of which 64 per cent is tied to specific funding generated by grants for capital projects.

An extensive capital works program of \$30.33 million is proposed for 2019-20 including \$11.20 million in grant-funded works.

#### **Capital works**

The capital works program for 2019-20 will be \$30.329 million, of which \$14.983 million will be funded by Council cash and \$15.345 million from grants and contributions. The capital expenditure program has been set and prioritised based on Council's assessment of the need for key projects. This year's program includes a number of projects as detailed in Section 4.5 of this document.