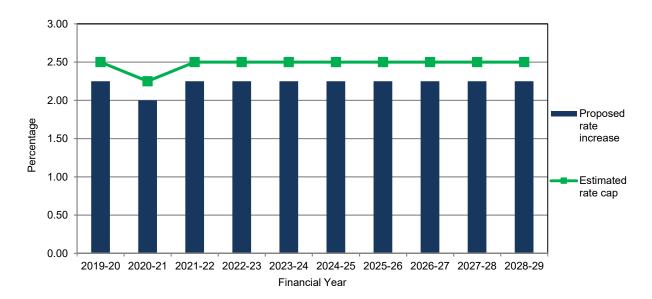

#### Rate trends

The graph above outlines Council's budgeted rate increase for 2019-20 and proposed increases in future years. For 2019-20, rates and charges will increase by 2.25 per cent. This is 0.25 per cent below the maximum allowable rate cap as set by the Minister of 2.50 per cent. Rate increases per assessment have been projected to be a quarter of a per cent below the assumed rate cap, reflective of the current Council Plan.