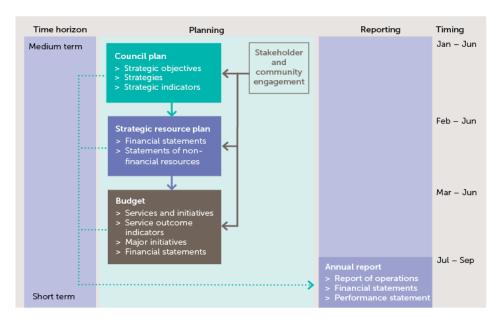

#### **1.1 Planning and accountability framework**

The Strategic Resource Plan (SRP) is prepared in conjunction with the Council Plan. The SRP is a rolling four-year plan that outlines the financial and non-financial resources that Council requires to achieve the strategic objectives described in the Council Plan. The Annual Budget is framed within the SRP, considering the services and initiatives which contribute to achieving the strategic objectives specified in the Council Plan. The diagram below depicts the planning and accountability framework that applies to Local Government in Victoria.

Source: Department of Environment, Land, Water and Planning

The Council Plan includes strategic objectives, strategies, indicators and a SRP which can be defined as follows:

- Strategic objectives the outcomes Council wants to achieve within its four-year term
- Strategies how Council will achieve each objective
- Indicators how progress towards the objectives will be evaluated
- SRP a four year budget outlining how the strategies will be financed and resourced