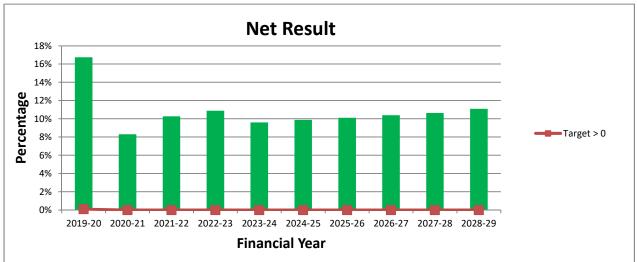

#### **Operating result**

The expected operating result for the 2019-20 year is a surplus of \$17.388 million. The above graph projects surpluses to be achieved over the projected 10 years providing capacity for capital investment and debt reduction. The fluctuations from 2018 to 2020 are driven by the anticipated receipt of one-off capital grant funding, if these items are excluded Council will continue to project a surplus position.