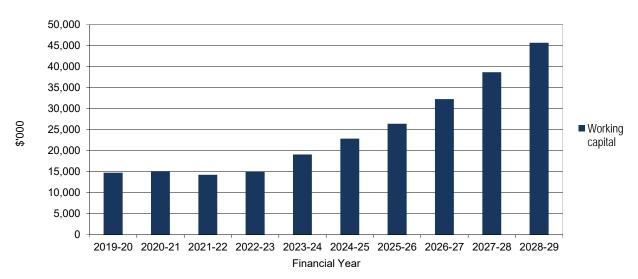

#### **Working capital**

The financial position is expected to continuously improve over the projected ten years. This positive trend is reinforced with a strong result achieved through the working capital measure. This measure shows Council has the ability to meet short term liabilities with its current assets.