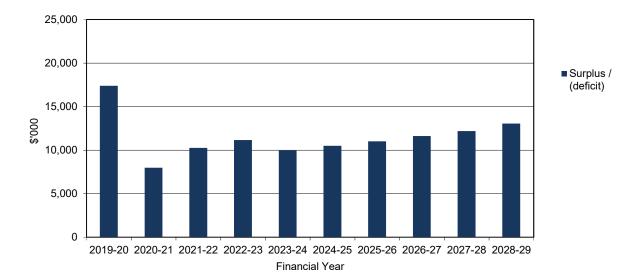

#### **Operating result**

The expected operating result for the 2019-20 year is a surplus of \$17.388 million. The above graph projects surpluses to be achieved over the projected 10 years providing capacity for capital investment and debt reduction. The fluctuations from 2018 to 2020 are driven by the anticipated receipt of one-off capital grant funding, if these items are excluded Council will continue to project a surplus position.