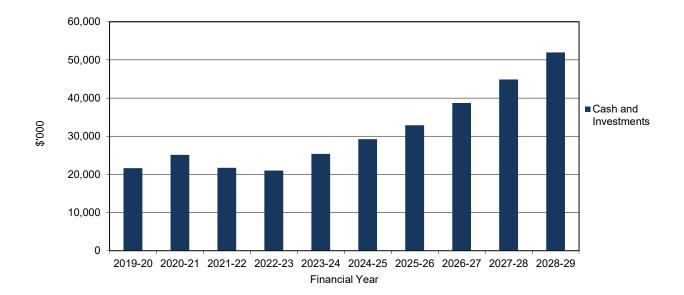

#### Cash and investments

Cash and investments shown in the above graph are illustrating a strong cash position for Council as at 30 June each year through which Council is able to meet operating obligations. The balances of cash held are represented by amounts held for specific purposes including developer contributions and statutory obligations such as landfill rehabilitation.