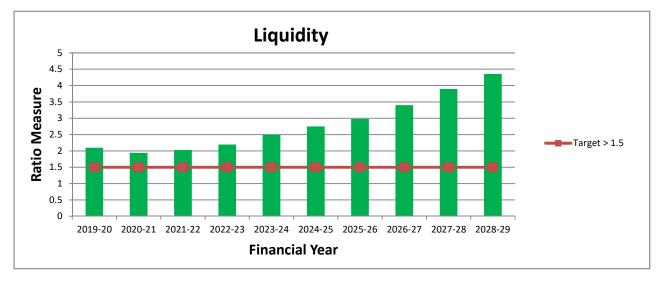

#### **Working capital**

The financial position is expected to continuously improve over the projected ten years. This positive trend is reinforced with a strong result achieved through the working capital measure. This measure shows Council has the ability to meet short term liabilities with its current assets.