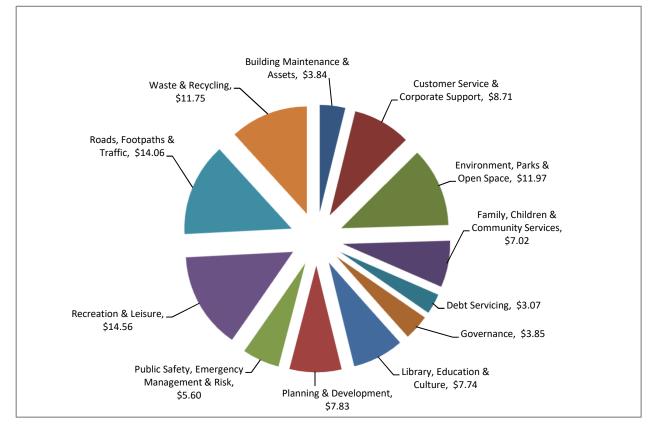

#### **Council expenditure allocation**

The chart below provides an indication of how Council allocates its expenditure across the main services to be delivered. It shows how much is allocated to each service area for every \$100.00 of rates that Council collects.