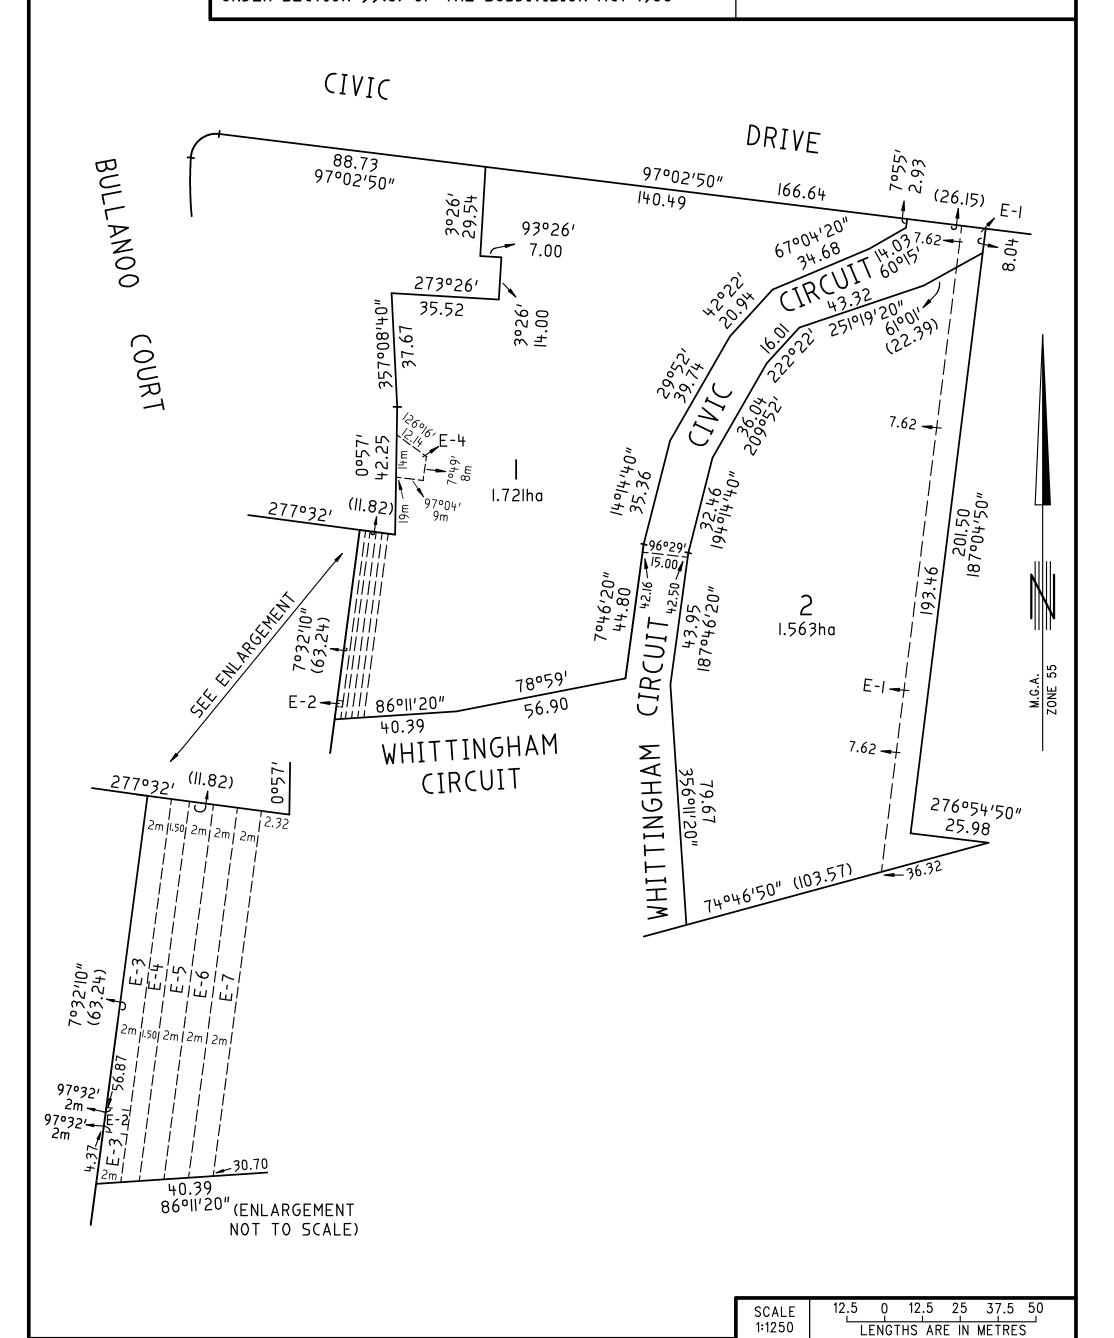

# PLAN OF SUBDIVISION

UNDER SECTION 35(8) OF THE SUBDIVISION ACT 1988

# EDITION I

PS 817417L

### PLAN OF SUBDIVISION

UNDER SECTION 35(8) OF THE SUBDIVISION ACT 1988

PS 817417L

| _   |          |                                                           |
|-----|----------|-----------------------------------------------------------|
|     |          |                                                           |
|     |          |                                                           |
|     |          | TATATE OF AND LONGING DIV                                 |
|     |          | LAWLOR AND LOY VIC.                                       |
| 1   |          |                                                           |
| П   | <u> </u> | LAND SURVEYORS • PLANNING CONSULTANTS                     |
| ı   | 1, 0     | EMAIL: admin@lawlorandloy.com.au PHONE: (03)9435 2422     |
| l ' | <b>.</b> | 3/18 SHERBOURNE ROAD BRIAR HILL 3088                      |
|     |          |                                                           |
|     |          | (WALLAN OFFICE BY APPOINTMENT)<br>www.lawlorandloy.com.au |
|     | _        | ` www.lawlorandlov.com.au ′                               |