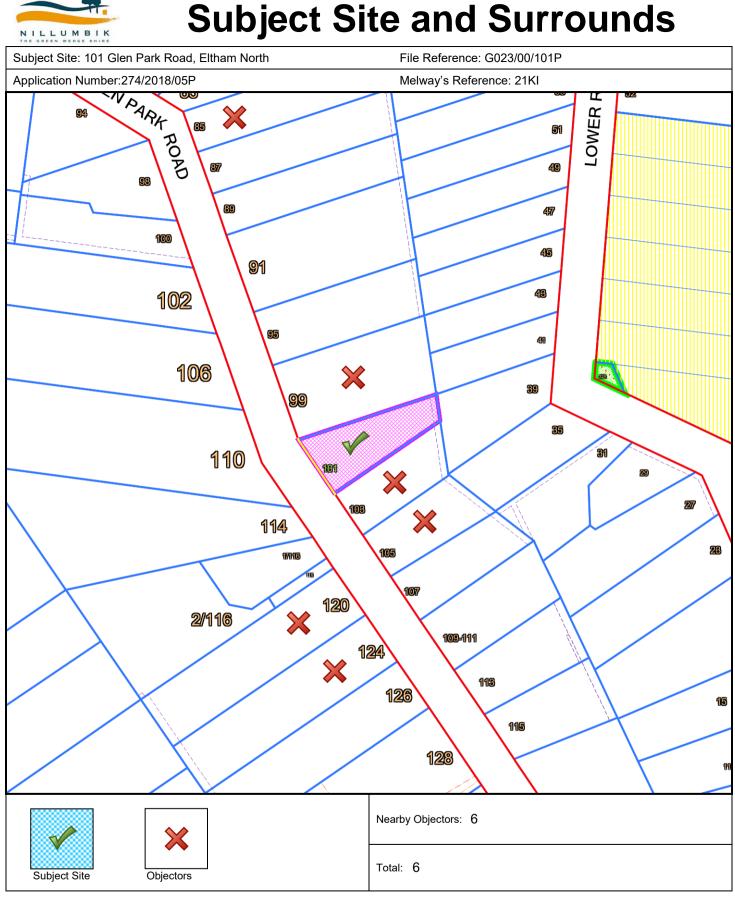

| © Nillumbik Shire Council 2018 |                                |
|--------------------------------|--------------------------------|
| Map Width:                     | 265.8 m                        |
| Produced By:                   | Planning and Building Services |
| Responsible Officer:           | Briana Barnes                  |
| Date:                          | Thursday, 25 October 2018      |
|                                |                                |