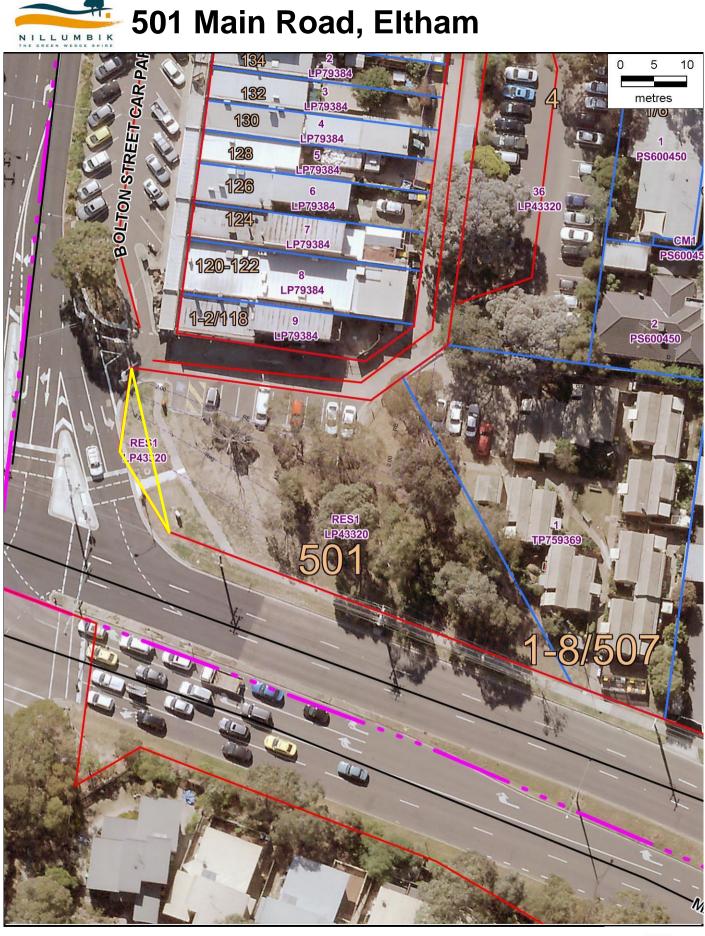

Contains Vicmap information. © The State of Victoria, Department of Environment, Land, Water & Planning 2018. © Nillumbik Shire Council 2018.

 Map Width:
 105.5 m

 Date:
 Thursday, 30 August 2018

 Reproduced with permission from the