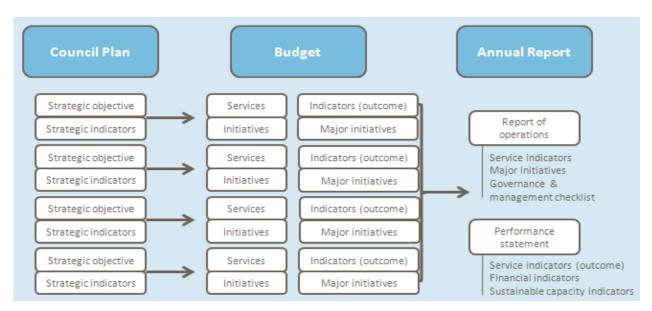

#### 1. Link to the Council Plan

This section describes how the Annual Budget links to the achievement of the Council Plan within an overall planning and reporting framework. This framework guides the Council in identifying community needs and aspirations over the long term, medium term (Council Plan) and short term (Annual Budget) and then holding itself accountable (Annual Report).

#### **1.1 Planning and accountability framework**

The Strategic Resource Plan (SRP) is prepared in conjunction with the Council Plan. The SRP is a rolling four-year plan that outlines the financial and non-financial resources that Council requires to achieve the strategic objectives described in the Council Plan. The Annual Budget is framed within the Strategic Resource Plan, considering the services and initiatives which contribute to achieving the strategic objectives specified in the Council Plan. The diagram below depicts the planning and accountability framework that applies to Local Government in Victoria.

Source: Department of Environment, Land, Water and Planning

The Council plan includes strategic objectives, strategies, indicators and a Strategic Resource Plan which can be defined as follows:

- Strategic objectives the outcomes Council wants to achieve within its four-year term
- Strategies how Council will achieve each objective
- · Indicators how progress towards the objectives will be evaluated
- Strategic Resource Plan a four year budget outlining how the strategies will be financed and resourced

#### 2. Services, initiatives and service performance indicators

This section provides a description of the services and major initiatives to be funded in the Budget (excluding capital works) for the 2018-19 year and how these will contribute to achieving the strategic objectives specified in the Council Plan as set out in Section 1. It also describes a number of service performance indicators for key areas of Council's operations. Council is required by legislation to identify major initiatives and service performance outcome indicators in the Budget and report against them in their Annual Report to support transparency and accountability. The relationship between these components of the Budget and the Council Plan, along with the link to reporting in the Annual Report, is shown below.

Source: Department of Environment, Land, Water and Planning