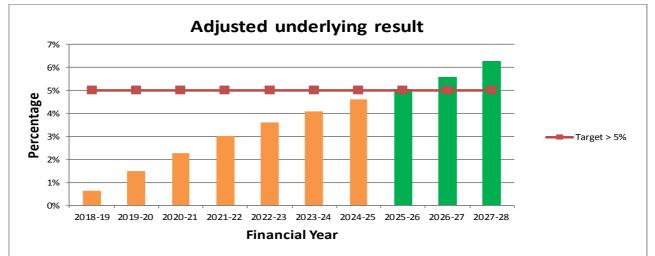

The Strategic Resource Plan forecasts that Council will achieve an operating surplus each year on an accrual accounting basis. This provides capacity for Council to invest in capital works and work to repay existing loans.