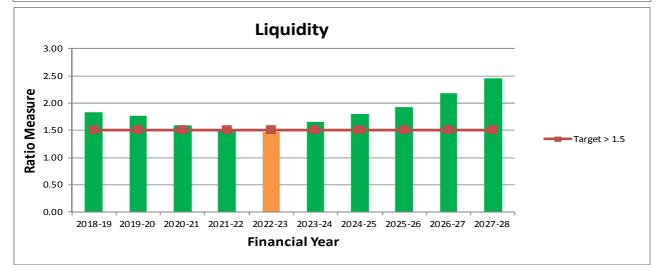

#### Working capital

The financial position is expected to continuously improve over the projected ten years. This positive trend is reinforced with a strong result achieved through the working capital measure. This measure shows Council has the ability to meet short term liabilities with its current assets.