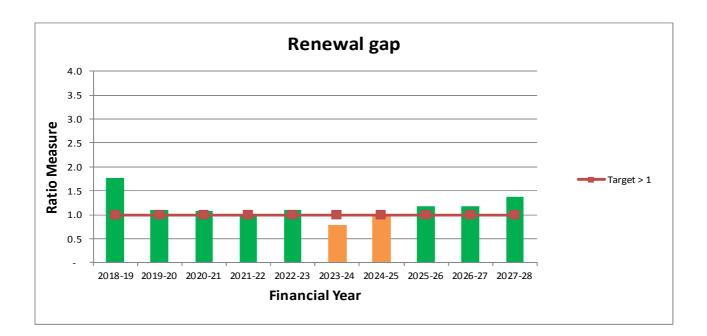

pital works program.

The declining trend is representative of the completion of major community assets which are now being depreciated.

#### **6** Rates concentration

Reflects extent of reliance on rate revenues to fund all of Council's on-going services. The trend indicates Council will have a continual reliance on rate revenue compared to all other revenue sources.

No significant changes are projected to Council operations, with the reliance on rates projected to remain consistent indicating no significant growth in rateable assessments.

## **Financial Sustainability Performance**

This appendix outlines Council's performance against the adopted financial sustainability plan indicators for the period 2018-19 to 2027-28



#### **Financial Sustainability Plan indicators**













# Nillumbik Shire Council 2018-19 Fees & Charges

| Description of Fee                                                                                                                        | Unit of Measure                                                          | Adopted Fee<br>2017-18<br>\$ | Proposed Fee<br>2018-19<br>\$                        |
|-------------------------------------------------------------------------------------------------------------------------------------------|--------------------------------------------------------------------------|------------------------------|------------------------------------------------------|
| Waste Management                                                                                                                          |