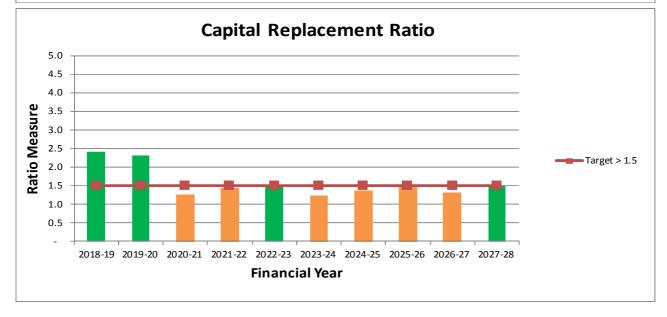

capital works program.

The declining trend is representative of the completion of major community assets which are now being depreciated.

#### **6** Rates concentration

Reflects extent of reliance on rate revenues to fund all of Council's on-going services. The trend indicates Council will have a continual reliance on rate revenue compared to all other revenue sources.

No significant changes are projected to Council operations, with the reliance on rates projected to remain consistent indicating no significant growth in rateable assessments.

## **Financial Sustainability Performance**

This appendix outlines Council's performance against the adopted financial sustainability plan indicators for the period 2018-19 to 2027-28



#### **Financial Sustainability Plan indicators**













# Nillumbik Shire Council 2018-19 Fees & Charges

| Description of Fee                                                                                                                        | Unit of Measure                                                          | Adopted Fee<br>2017-18<br>\$ | Proposed Fee<br>2018-19<br>\$                        |
|-------------------------------------------------------------------------------------------------------------------------------------------|--------------------------------------------------------------------------|------------------------------|------------------------------------------------------|
| Waste Management