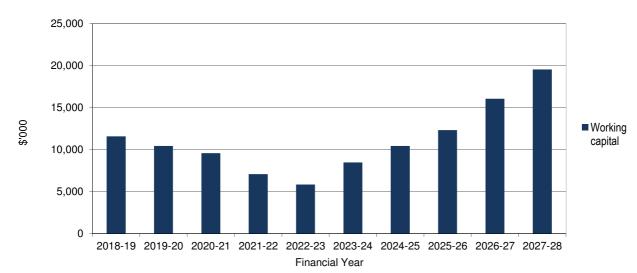

#### Working capital

The financial position is expected to continuously improve over the projected ten years. This positive trend is reinforced with a strong result achieved through the working capital measure. This measure shows Council has the ability to meet short term liabilities with its current assets.