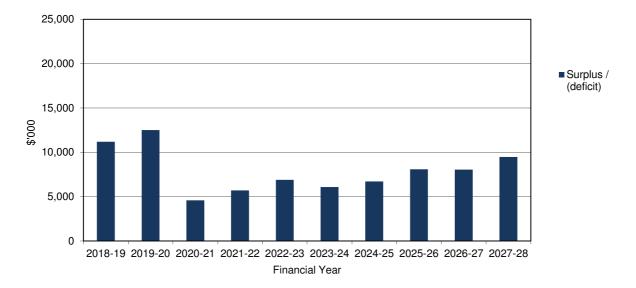

#### **Operating result**

The expected operating result for the 2018-19 year is a surplus of \$11.197 million. The above graph projects surpluses to be achieved over the projected 10 years providing capacity for capital investment and debt reduction. The fluctuations from 2018 to 2020 are driven by the anticipated receipt of one-off capital grant funding, if these items are excluded Council will still project a surplus position.