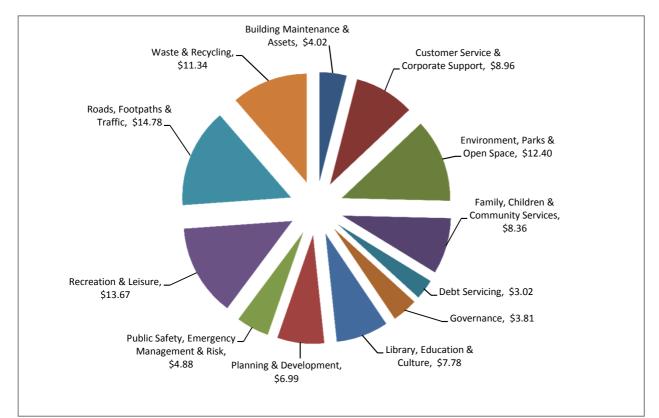

#### **Council expenditure allocation**

The chart below provides an indication of how Council allocates its expenditure across the main services it delivered. It shows how much is allocated to each service area for every \$100.00 of rates that Council spends. This chart shows the net cost of each service, which is the amount funded from rate revenue.

#### 2.7 Reconciliation with budgeted operating result

|                                          | Net Cost<br>\$'000 | Expenditure<br>\$'000 | Revenue<br>\$'000 |
|------------------------------------------|--------------------|-----------------------|-------------------|
| Engaged connected communities            | 8,631              | 14,054                | 5,423             |
| Active and creative people               | 3,008              | 12,354                | 9,346             |
| Safe and healthy environments            | 30,521             | 45,452                | 14,931            |
| A prosperous economy                     | 1,135              | 1,464                 | 329               |
| Responsible leadership                   | 11,220             | 15,262                | 4,042             |
| Total services and initiatives           | 54,515             | 88,586                | 34,071            |
| <u>Add</u>                               |                    |                       |                   |
| Depreciation                             | 11,015             |                       |                   |
| Written down value of assets sold        | 2,068              |                       |                   |
| <u>Subtract</u>                          |                    |                       |                   |
| Debt redemption                          | 641                |                       |                   |
| Transfer to and from reserves            | 3,962              |                       |                   |
| Deficit before funding sources           | 62,995             |                       |                   |
| Funding sources added back:              |                    |                       |                   |
| Net rates and charges                    | 63,554             |                       |                   |
| Capital funding sources                  | 10,638             |                       |                   |
| Operating (surplus)/deficit for the year | (11,197)           |                       |                   |