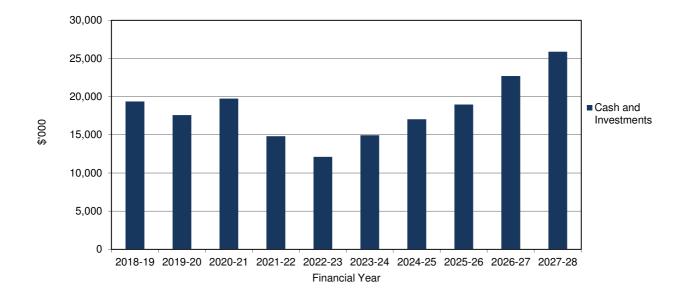

#### Cash and investments

Cash and investments shown in the above graph are illustrating a strong cash position for Council as at 30 June each year through which Council is able to meet operating obligations. The balances of cash held are represented by amounts held for specific purposes including developer contributions and statutory obligations such as landfill rehabilitation.