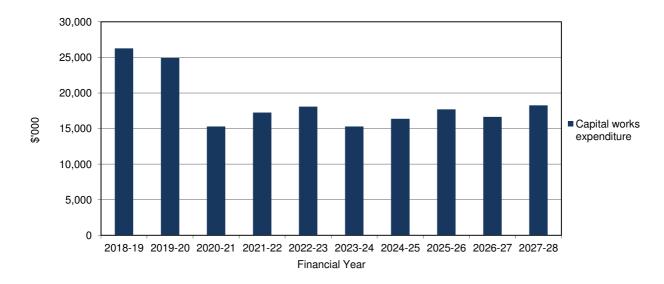

#### **Capital works**

The Capital Works program for 2018-19 will be \$26.254 million, of which \$15.974 million will be funded by Council cash and \$10.280 million from grants and contributions. The capital expenditure program has been set and prioritised based on Council's assessment of the need for key projects. This year's program includes a number of key projects as detailed in Section 4.5 of this document.

An extensive capital works program of \$26.254 million is proposed for 2018-19 including \$9.1 million in grant-funded works.

Key projects include:

- Diamond Creek netball pavilion \$3.086 million
- Eltham central oval pavilion upgrade \$1.515 million
- Redevelopment of the Diamond Valley Sports and Fitness Centre \$2 million
- Hurstbridge rail overpass \$1.726 million
- Former Plenty landfill site rehabilitation works \$1.633 million
- Marngrook Oval pavilion \$1.583 million
- Diamond Creek trail extension \$1.5 million for acquisition of land
- Eltham north reserve pavilion upgrade \$0.830 million
- Research park pavilion redevelopment \$0.825
- Township entry and streetscape improvements \$0.4 million