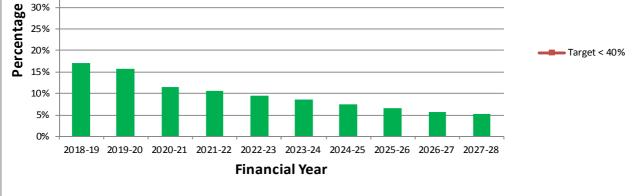

#### Borrowing trends and outcomes

Council is not anticipating to take out any new borrowings over the next 10 years. The graph above outlines Council's existing loan borrowings with the declining trend reflective of current repayment schedules. Borrowings remain within the Auditor-General's low risk range.