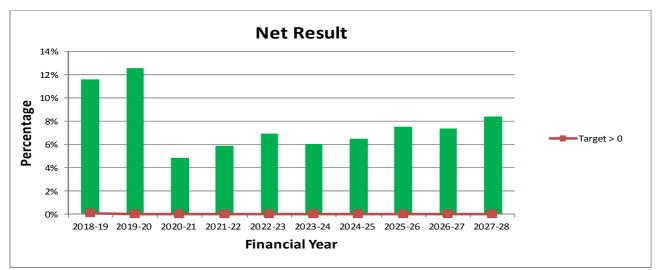

#### **Operating result**

The expected operating result for the 2018-19 year is a surplus of \$11.197 million. The above graph projects surpluses to be achieved over the projected 10 years providing capacity for capital investment and debt reduction. The fluctuations from 2018 to 2020 are driven by the anticipated receipt of one-off capital grant funding, if these items are excluded Council will still project a surplus position.