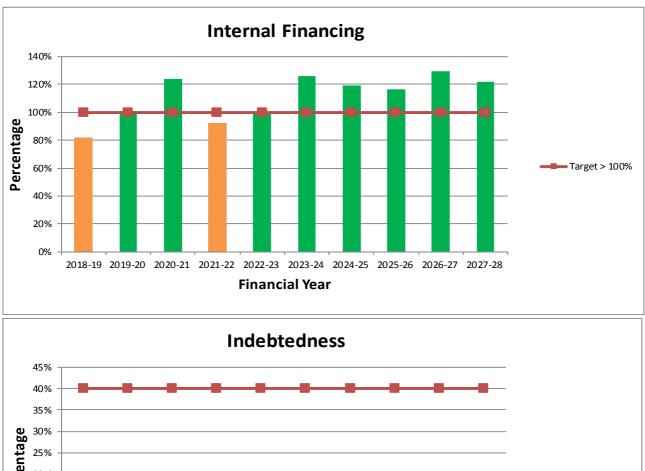

the capital works program.

The declining trend is representative of the completion of major community assets which are now being depreciated.

#### **6** Rates concentration

Reflects extent of reliance on rate revenues to fund all of Council's on-going services. The trend indicates Council will have a continual reliance on rate revenue compared to all other revenue sources.

No significant changes are projected to Council operations, with the reliance on rates projected to remain consistent indicating no significant growth in rateable assessments.

## **Financial Sustainability Performance**

This appendix outlines Council's performance against the adopted financial sustainability plan indicators for the period 2018-19 to 2027-28



#### **Financial Sustainability Plan indicators**













# Nillumbik Shire Council 2018-19 Fees & Charges

| Description of Fee                                                                                                                        | Unit of Measure                                                          | Adopted Fee<br>2017-18<br>\$ | Proposed Fee<br>2018-19<br>\$                        |
|-------------------------------------------------------------------------------------------------------------------------------------------|--------------------------------------------------------------------------|------------------------------|------------------------------------------------------|
| Waste Management