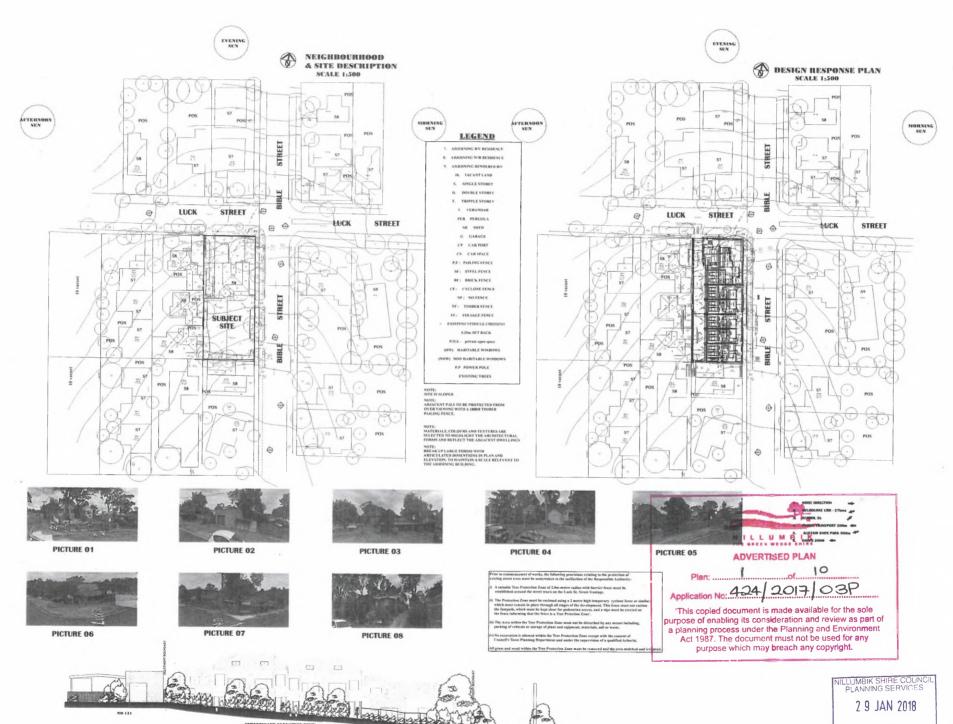

residential dev

Address
28 Luck Street, Eitham
Proposition
R.P. Home Developments
Pty Ltd

R.PHOME DEVELOPMENTS P/L

Dated

14.12.2917 AS NOTE

Tild GA1

Unit development

Doubley lied

RECEIVED











1.8M CAPPED TIMBER PAILING
FENCE ELEVATION

PEACE TO FOLLOW NATURAL GROUND LINE OR PROPOSED GROUND LINE NILLUMBIK SHIRE COUNCIL PLANNING SERVICES

2 9 JAN 2018

14.12.2017 AS NOT SALL Visit development



'This copied document is made available for the sole

purpose of enabling its consideration and review as part of a planning process under the Planning and Environment Act 1987. The document must not be used for any

purpose which may breach any copyright.













SUN SHADE DIAGRAM: SEPTEMBER 22 - 2PM SCALE: 1:200



a planning process under the Planning and Environment Act 1987