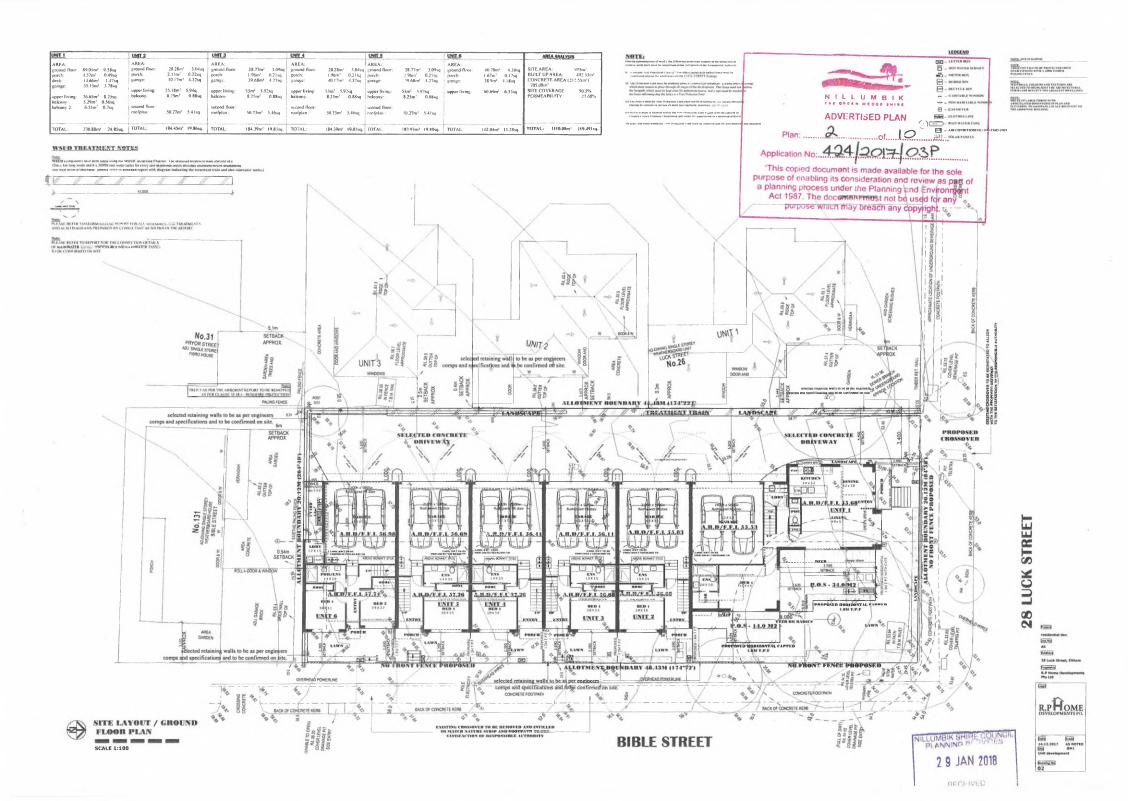

residential dev

Address
28 Luck Street, Eitham
Proposition
R.P. Home Developments
Pty Ltd

R.PHOME DEVELOPMENTS P/L

Dated

14.12.2917 AS NOTE

Tild GA1

Unit development

Doubley lied

RECEIVED











1.8M CAPPED TIMBER PAILING
FENCE ELEVATION

PEACE TO FOLLOW NATURAL GROUND LINE OR PROPOSED GROUND LINE NILLUMBIK SHIRE COUNCIL PLANNING SERVICES

2 9 JAN 2018

14.12.2017 AS NOT SALL Visit development



'This copied document is made available for the sole

purpose of enabling its consideration and review as part of a planning process under the Planning and Environment Act 1987. The document must not be used for any

purpose which may breach any copyright.













SUN SHADE DIAGRAM: SEPTEMBER 22 - 2PM SCALE: 1:200



a planning process under the Planning and Environment Act 1987. The document must not be used for any purpose which may breach any copyright.







(A) Stone Brick (Brown or similar)



(E) Timber board- natural timber or similar



(B) White Render or similar