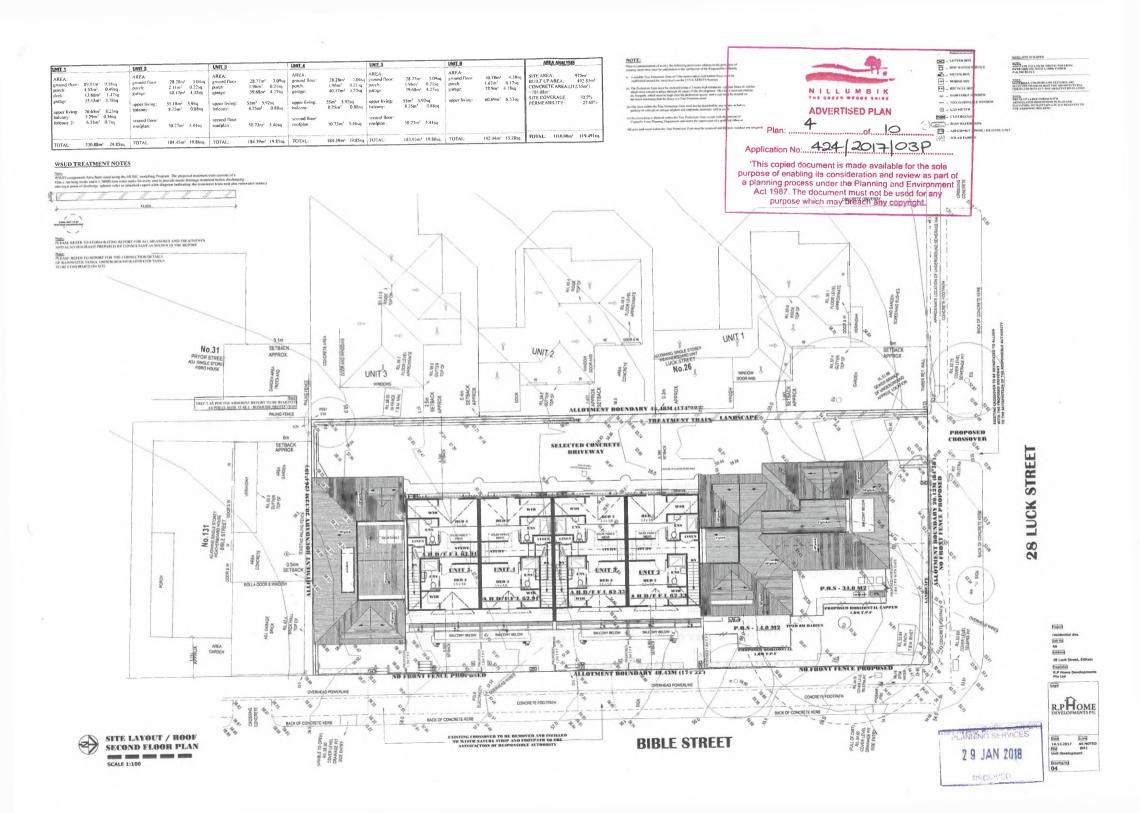

residential dev

Address
28 Luck Street, Eitham
Proposition
R.P. Home Developments
Pty Ltd

R.PHOME DEVELOPMENTS P/L

Dated

14.12.2917 AS NOTE

Tild GA1

Unit development

Doubley lied

RECEIVED











1.8M CAPPED TIMBER PAILING
FENCE ELEVATION

PEACE TO FOLLOW NATURAL GROUND LINE OR PROPOSED GROUND LINE NILLUMBIK SHIRE COUNCIL PLANNING SERVICES

2 9 JAN 2018

14.12.2017 AS NOT SALL Visit development



'This copied document is made available for the sole

purpose of enabling its consideration and review as part of a planning process under the Planning and Environment Act 1987. The document must not be used for any

purpose which may breach any copyright.













SUN SHADE DIAGRAM: SEPTEMBER 22 - 2PM SCALE: 1:200



a planning process under the Planning and Environment Act 1987. The document must not be used for any purpose which may breach any copyright.







(A) Stone Brick (Brown or similar)



(E) Timber board- natural timber or similar



(B) White Render or similar (du