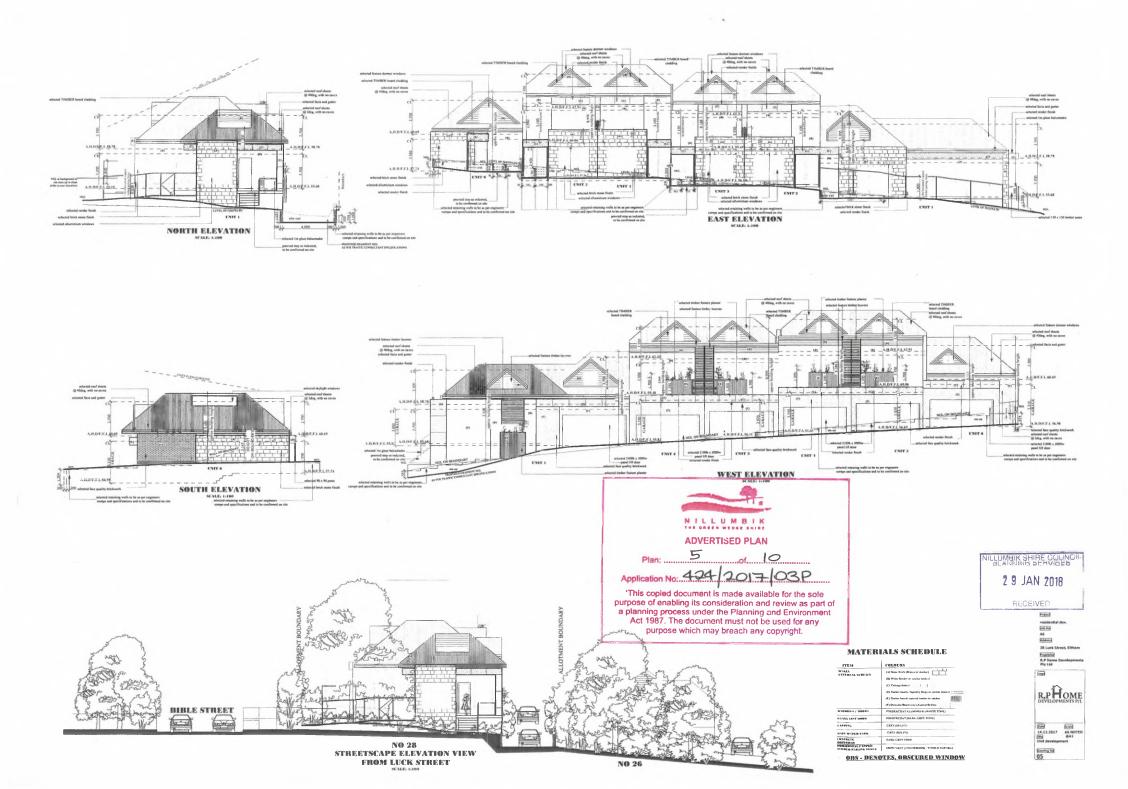

(A) Stone Brick (Brown or similar)

(E) Timber board- natural timber or similar

(B) White Render or similar (dulux) PAINT USED FOR WEATHERBOARD **SECTION ALSO** 

(F) Elements Blackstone (Austral Bricks)

(C) Ticking Render or similar (dulux)

WINDOWS / DOORS POUDERCOAT ALUMINIUM (WHITE TONE)

(D) Tapestry Beige Render or similar (dulux) WEATHERBOARD

PANEL LIFT DOOR **POUDERCOAT (DARK GREY TONE)** 

Project

residential dev.

Job No A6

Address

28 Luck Street, Eltham

## MATERIAL SCHEDUL

PLEASE REFER TO 3D RENDERS FOR THE COLOUR REFLECTIONS