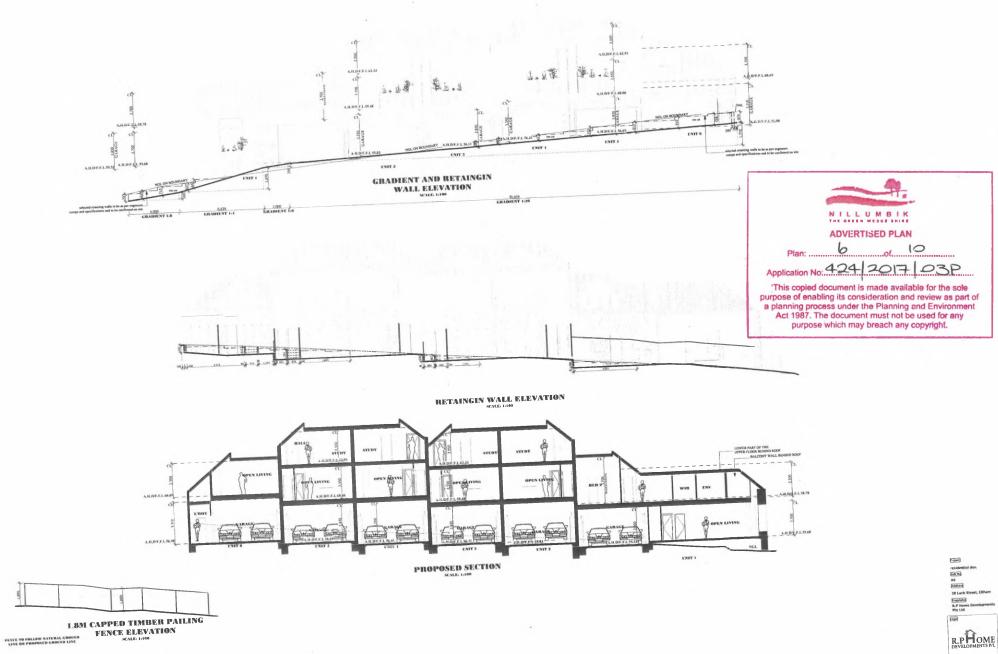

RECEIVED

1.8M CAPPED TIMBER PAILING
FENCE ELEVATION

PEACE TO FOLLOW NATURAL GROUND LINE OR PROPOSED GROUND LINE NILLUMBIK SHIRE COUNCIL PLANNING SERVICES

2 9 JAN 2018

14.12.2017 AS NOT SALL Visit development