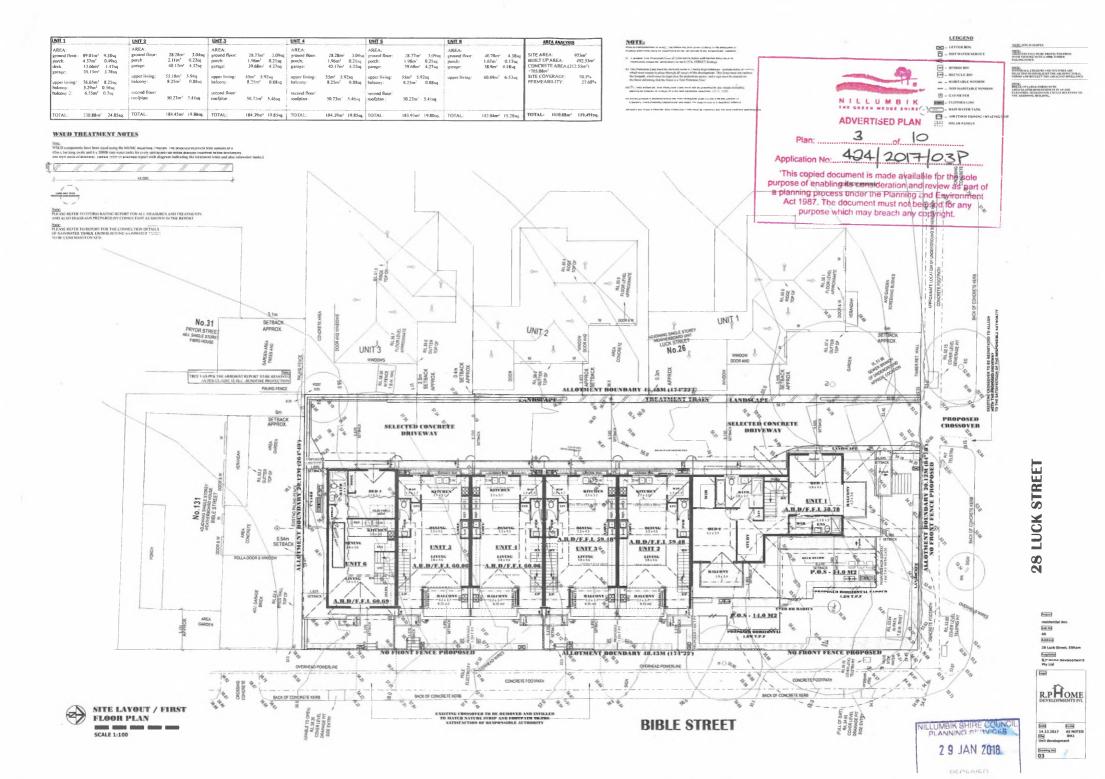

residential dev

Address
28 Luck Street, Eitham
Proposition
R.P. Home Developments
Pty Ltd

R.PHOME DEVELOPMENTS P/L

Dated

14.12.2917 AS NOTE

Tild GA1

Unit development

Doubley lied

RECEIVED











1.8M CAPPED TIMBER PAILING
FENCE ELEVATION

PEACE TO FOLLOW NATURAL GROUND LINE OR PROPOSED GROUND LINE NILLUMBIK SHIRE COUNCIL PLANNING SERVICES

2 9 JAN 2018

14.12.2017 AS NOT SALL Visit development



'This copied document is made available for the sole

purpose of enabling its consideration and review as part of a planning process under the Planning and Environment Act 1987. The document must not be used for any

purpose which may breach any copyright.













SUN SHADE DIAGRAM: SEPTEMBER 22 - 2PM SCALE: 1:200



a planning process under the Planning and Environment Act 1987. The document must not be used for any purpose which may breach any copyright.







(A) Stone Brick (Brown or similar)



(E) Timber board- natural timber or similar



(B) White Render or similar (