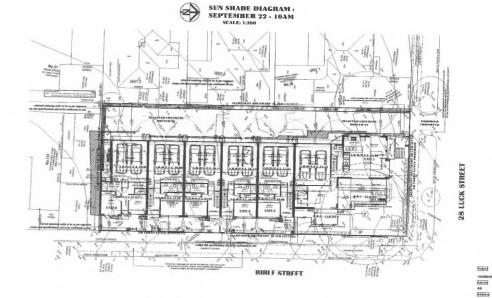

residential dev

Address
28 Luck Street, Eitham
Proposition
R.P. Home Developments
Pty Ltd

R.PHOME DEVELOPMENTS P/L

Dated

14.12.2917 AS NOTE

Tild GA1

Unit development

Doubley lied

RECEIVED











1.8M CAPPED TIMBER PAILING
FENCE ELEVATION

PEACE TO FOLLOW NATURAL GROUND LINE OR PROPOSED GROUND LINE NILLUMBIK SHIRE COUNCIL PLANNING SERVICES

2 9 JAN 2018

14.12.2017 AS NOT SALL Visit development



'This copied document is made available for the sole

purpose of enabling its consideration and review as part of a planning process under the Planning and Environment Act 1987. The document must not be used for any

purpose which may breach any copyright.













SUN SHADE DIAGRAM: SEPTEMBER 22 - 2PM SCALE: 1:200



a planning process under the Planning and Environment Act 1987. The document must not be used for any purpose which may breach any copyright.







(A) Stone Brick (Brown or similar)



(E) Timber board- natural timber or similar



(B) White Render or similar (dulux) PAINT USED FOR WEATHERBOARD **SECTION ALSO** 



(F) Elements Blackstone (Austral Bricks)



(C) Ticking Render or similar (dulux)



WINDOWS / DOORS POUDERCOAT ALUMINIUM (WHITE TONE)



(D) Tapestry Beige Render or similar (dulux) WEATHERBOARD

PANEL LIFT DOOR **POUDERCOAT (DARK GREY TONE)** 



Project

residential dev.

Job No A6

Address

28 Luck Street, Eltham

Proprietor

**R.P Home Developments** Pty Ltd





Date

Scale

14.12.2017 Title

**AS NOTED**