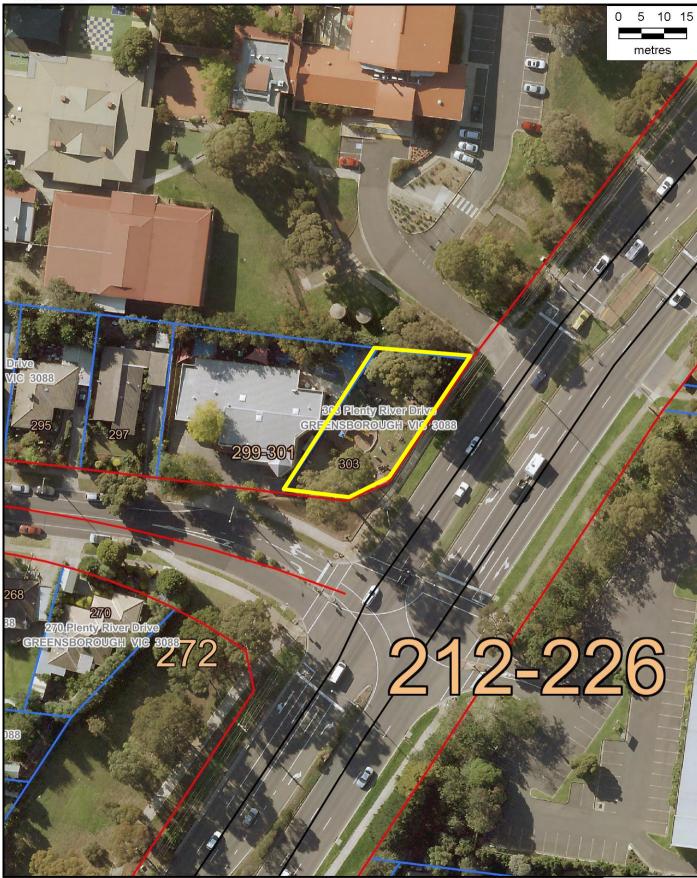

Contains Vicmap information. © The State of Victoria, Department of Environment, Land, Water & Planning 2016.

© Nillumbik Shire Council 2016.

Date:

Map Width: 152.8 m Friday, 17 November 2017

Reproduced with permission from the Department of Environment, Land, Water & Planning.