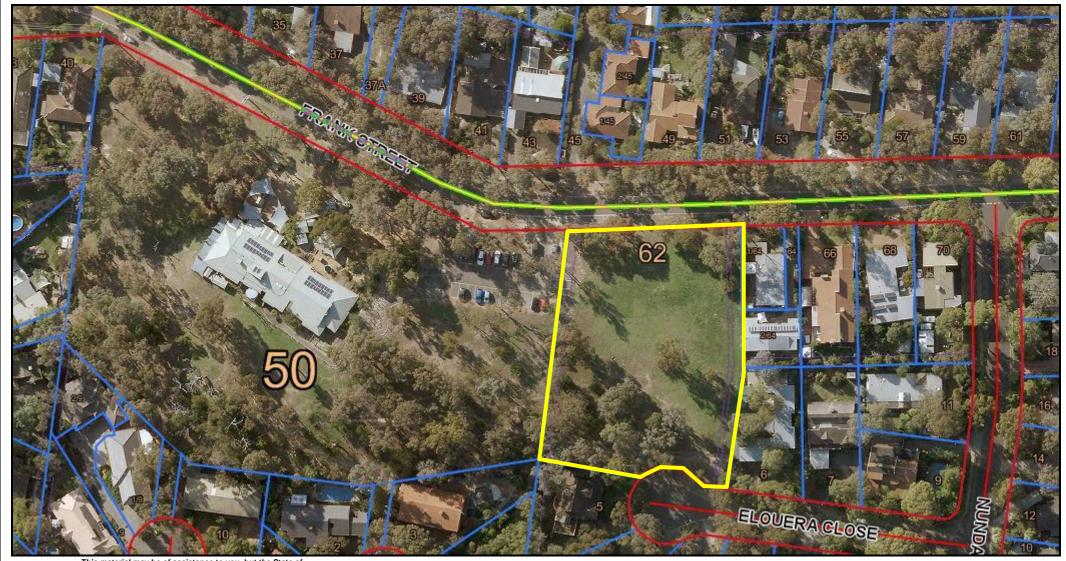

## 62 Frank Street, Eltham

This material may be of assistance to you, but the State of Victoria and its employees together with Nillumbik Shire Council and its employees, do not guarantee that the publication is without flaw of any kind or is wholly appropriate for your particular purposes and therefore disclaims all liability for any error, loss or consequences which may arise from you relying on any information contained in this material.

Contains Vicmap information. © The State of Victoria, Department of Environment, Land, Water & Planning 2016.

Reproduced with permission from the Department of Environment, Land, Water & Planning.

## © Nillumbik Shire Council 2016. Map Width: 331.2 m

Date:

Friday, 17 November 2017