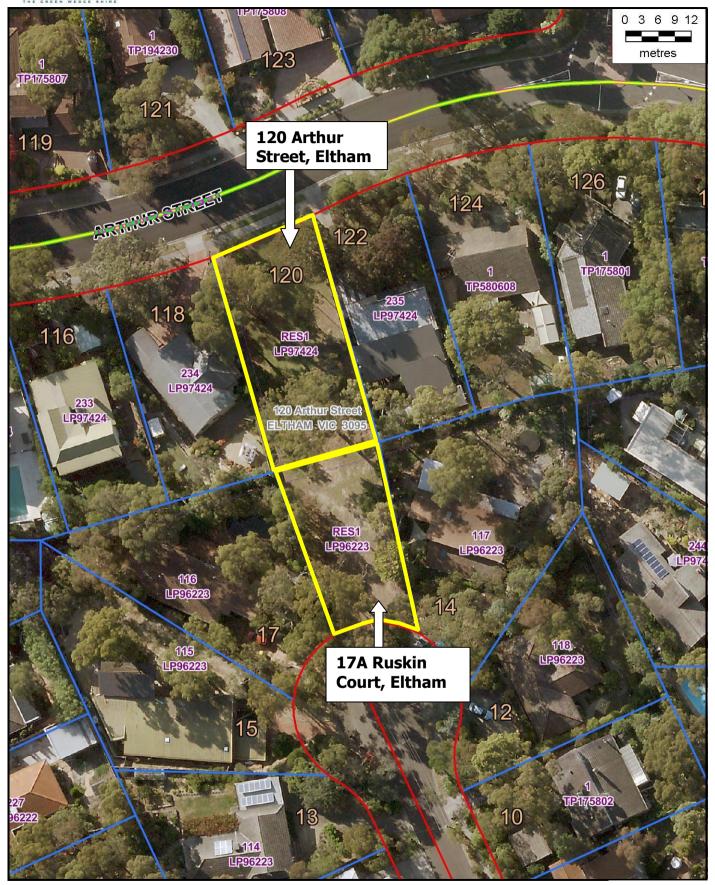

## 120 Arthur St & 17A Ruskin Crt, Eltham

This material may be of assistance to you, but the State of Victoria and its employees together with Nillumbik Shire Council and its employees, do not quarantee that the publication is without flaw of any kind or is wholly appropriate for your particular purposes and therefore disclaims all liability for any error, loss or consequences which may arise from you relying on any information contained in this material. © Nillumbik Shire Council 2016.