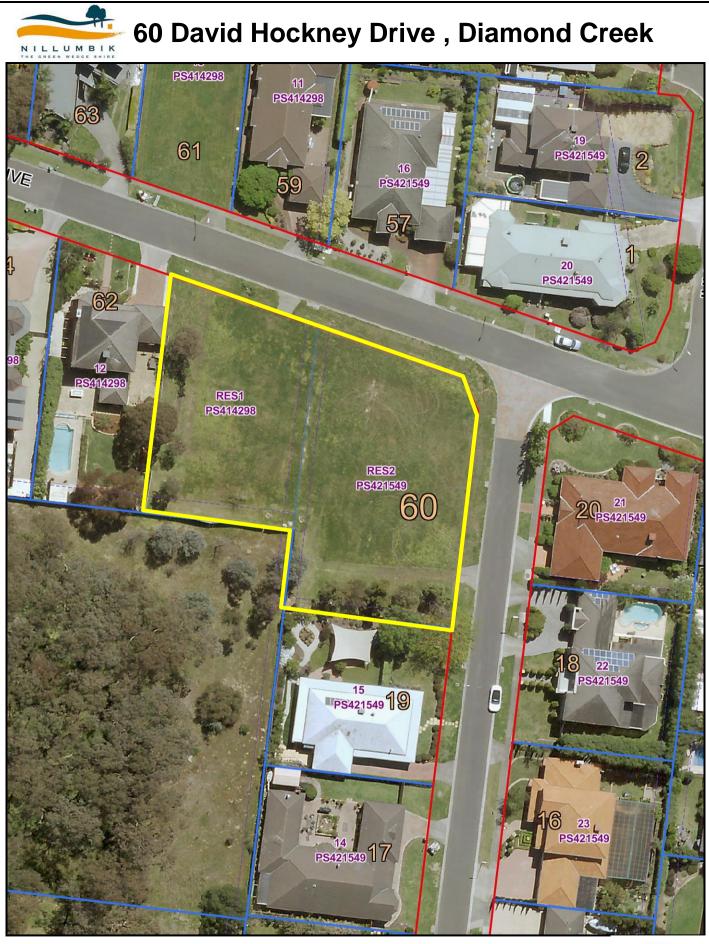

Contains Vicmap information. © The State of Victoria, Department of Environment, Land, Water & Planning 2016. © Nillumbik Shire Council 2016.

Date: 10 January 2017 60 David Hockney Dr/21 Monomeath Ave Diamond Creek Å