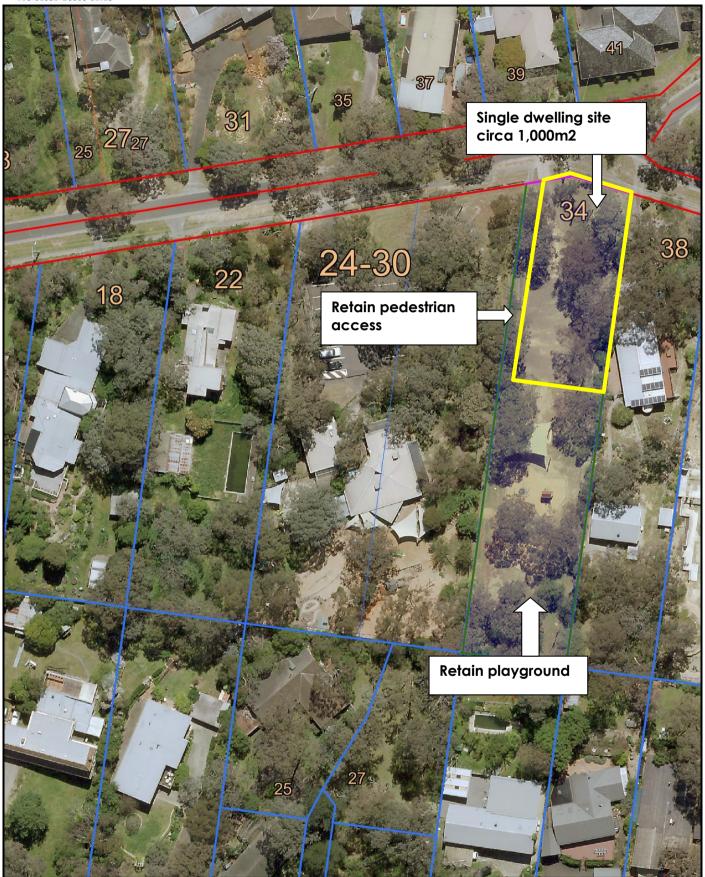

## Part of 34 Glen Park Road, Eltham North

This material may be of assistance to you, but the State of Victoria and its employees together with Nillumbik Shire Council and its employees, do not guarantee that the publication is without flaw of any kind or is wholly appropriate for your particular purposes and therefore disclaims all liability for any error, loss or consequences which may arise from you relying on any information contained in this material.