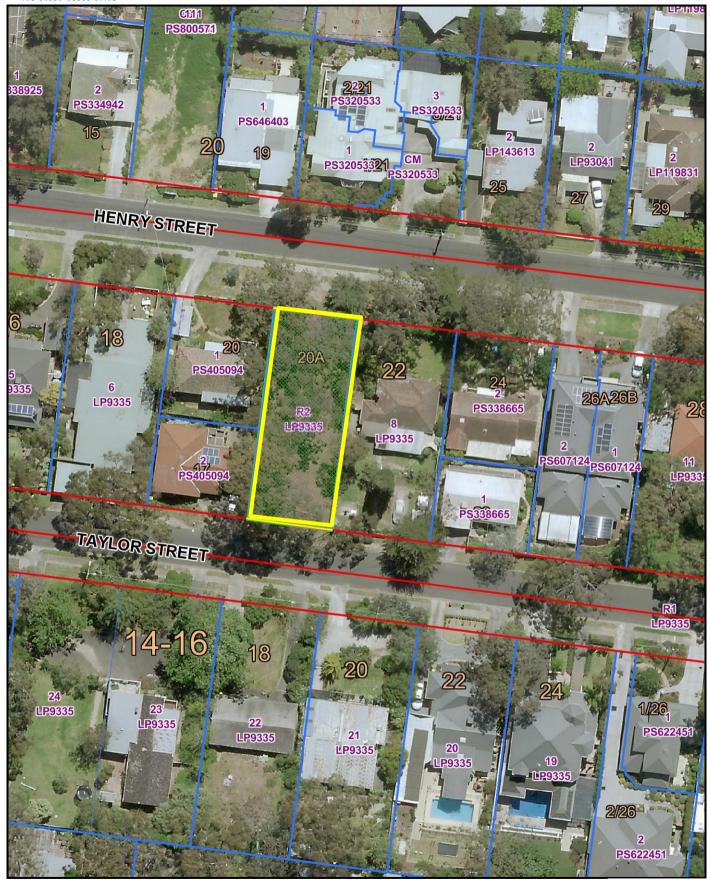

## 20A Henry Street, Eltham (Roseo St on Title)

This material may be of assistance to you, but the State of Victoria and its employees together with Nillumbik Shire Council and its employees, do not number Shire Council and its employees, do not guarantee that the publication is without flaw of any kind or is wholly appropriate for your particular purposes and therefore disclaims all liability for any error, loss or consequences which may arise from you relying on any information contained in this material.

## 20A Henry Street, Eltham

Reproduced with permission from the Department of Environment, Land, Water & Planning.