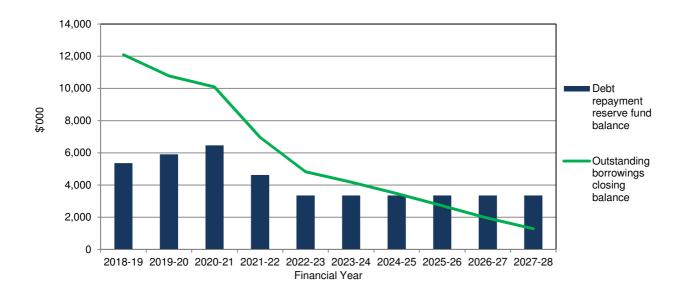

#### Borrowing trends and outcomes

Council is not anticipating to take out any new borrowings over the next 10 years. The graph above outlines Council's existing loan borrowings with the declining trend reflective of current repayment schedules. Borrowings remain within the Auditor-General's low risk range.