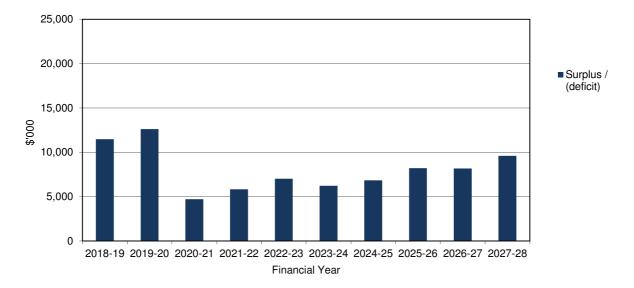

#### **Operating result**

The expected operating result for the 2018-19 year is a surplus of \$11.474 million. The above graph projects surpluses to be achieved over the projected 10 years providing capacity for capital investment and debt reduction. The fluctuations from 2018 to 2020 are driven by the anticipated receipt of one-off capital grant funding, if these items are excluded Council will still project a surplus position.