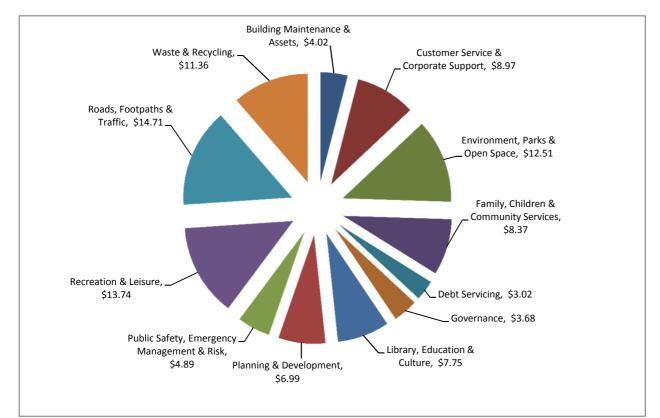

#### **Council expenditure allocation**

The chart below provides an indication of how Council allocates its expenditure across the main services it delivered. It shows how much is allocated to each service area for every \$100.00 of rates that Council spends. This chart shows the net cost of each service, which is the amount funded from rate revenue.