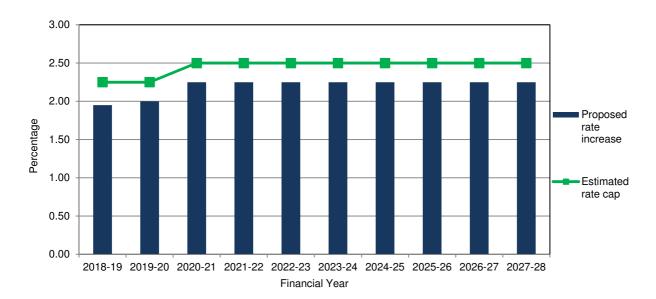

#### **Rate trends**

The graph above outlines Council's budgeted rate increase for 2018-19 and proposed increases in future years. For 2018-19, rates and charges will increase by 1.95 per cent. This is 0.30 per cent below the maximum allowable rate cap as set by the Minister of 2.25 per cent. It has been assumed that the rate cap will be 2.25 per cent in 2019-20, then 2.50 per cent in later years which is reflective of projected CPI rates. Rate increases per assessment have been projected to be a quarter of a per cent below the assumed rate cap, reflective of the current Council Plan.