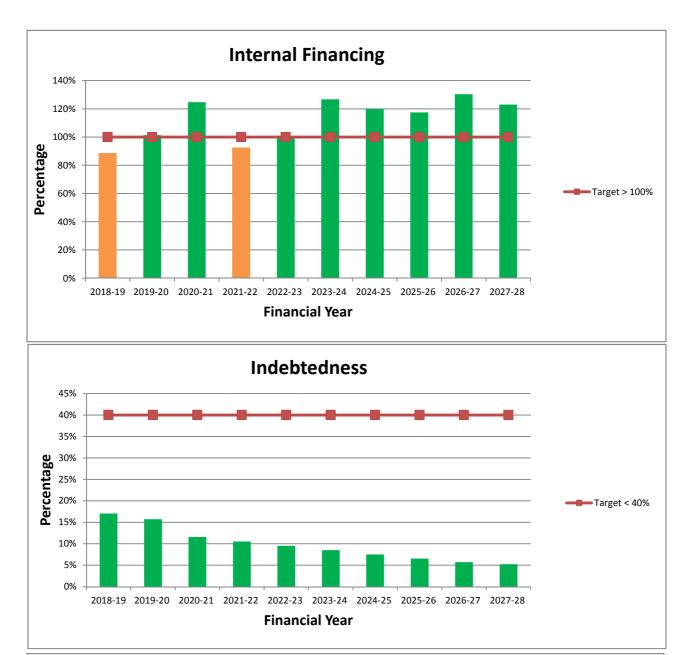

the capital works program.

The declining trend is representative of the completion of major community assets which are now being depreciated.

#### **6** Rates concentration

Reflects extent of reliance on rate revenues to fund all of Council's on-going services. The trend indicates Council will have a continual reliance on rate revenue compared to all other revenue sources.

No significant changes are projected to Council operations, with the reliance on rates projected to reamain consistent indicating no significant growth in rateable assessments.

## **Financial Sustainability Performance**

This appendix outlines Council's performance against the adopted financial sustainability plan indicators for the period 2018-19 to 2027-28



## **Financial Sustainability Plan indicators**











# Nillumbik Shire Council 2018-19 Fees & Charges

| Description of Fee                                                                                                                        | Unit of Measure                                                          | Adopted Fee<br>2017-18<br>\$ | Proposed Fee<br>2018-19<br>\$                        |
|-------------------------------------------------------------------------------------------------------------------------------------------|--------------------------------------------------------------------------|------------------------------|------------------------------------------------------|
| Waste Management