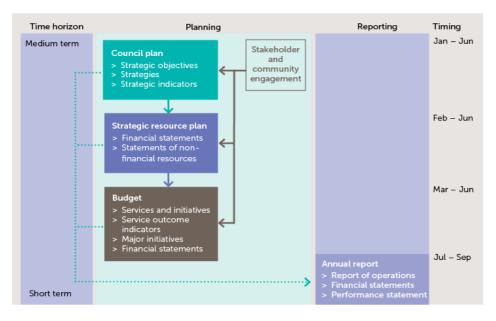

#### **1.1 Planning and accountability framework**

The Strategic Resource Plan (SRP) is prepared in conjunction with the Council Plan. The SRP is a rolling four-year plan that outlines the financial and non-financial resources that Council requires to achieve the strategic objectives described in the Council Plan. The Annual Budget is framed within the Strategic Resource Plan, considering the services and initiatives which contribute to achieving the strategic objectives specified in the Council Plan. The diagram below depicts the planning and accountability framework that applies to Local Government in Victoria.

Source: Department of Environment, Land, Water and Planning

The Council plan includes strategic objectives, strategies, indicators and a Strategic Resource Plan which can be defined as follows:

- Strategic objectives the outcomes Council wants to achieve within its four-year term
- Strategies how Council will achieve each objective
- · Indicators how progress towards the objectives will be evaluated
- Strategic Resource Plan a four year budget outlining how the strategies will be financed and resourced