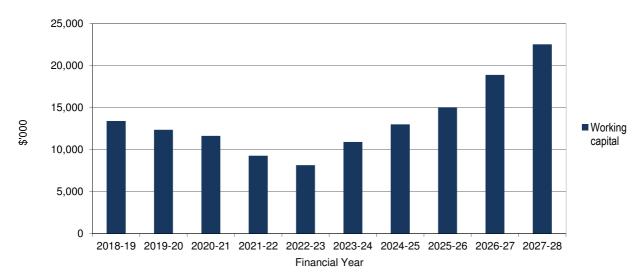

#### Working capital

The financial position is expected to continuously improve over the projected ten years. This positive trend is reinforced with a strong result achieved through the working capital measure. This measure shows Council has the ability to meet short term liabilities with its current assets.