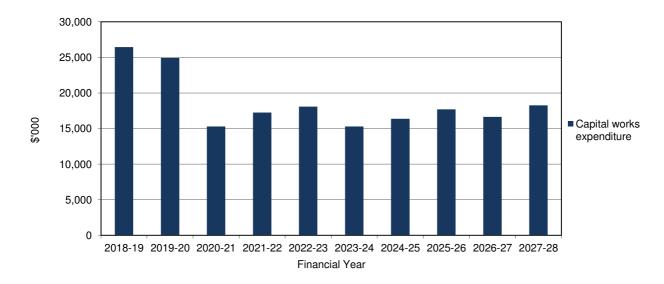

#### **Capital works**

The Capital Works program for 2018-19 will be \$26.444 million, of which \$16.004 million will be funded by Council cash and \$10.440 million from grants and contributions. The capital expenditure program has been set and prioritised based on Council's assessment of the need for key projects. This year's program includes a number of key projects as detailed in Section 4.5 of this document.