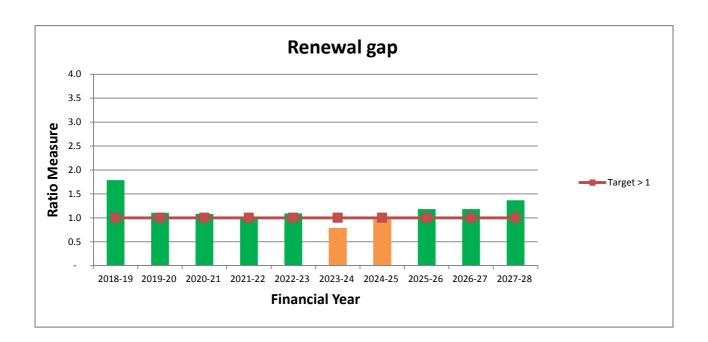

capital works program.

The declining trend is representative of the completion of major community assets which are now being depreciated.

#### **6** Rates concentration

Reflects extent of reliance on rate revenues to fund all of Council's on-going services. The trend indicates Council will have a continual reliance on rate revenue compared to all other revenue sources.

No significant changes are projected to Council operations, with the reliance on rates projected to reamain consistent indicating no significant growth in rateable assessments.

## **Financial Sustainability Performance**

This appendix outlines Council's performance against the adopted financial sustainability plan indicators for the period 2018-19 to 2027-28



## **Financial Sustainability Plan indicators**











# Nillumbik Shire Council 2018-19 Fees & Charges

| Description of Fee                                                                                                                        | Unit of Measure                                                          | Adopted Fee<br>2017-18<br>\$ | Proposed Fee<br>2018-19<br>\$                        |
|-------------------------------------------------------------------------------------------------------------------------------------------|--------------------------------------------------------------------------|------------------------------|------------------------------------------------------|
| Waste Management                                                                                                                          |