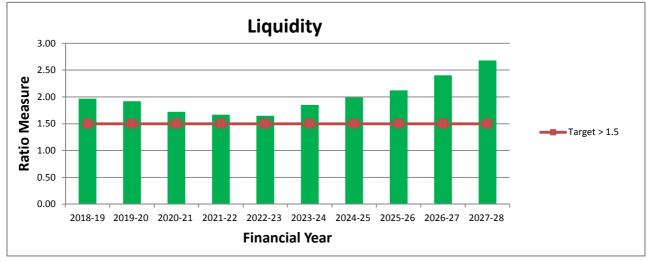

#### Working capital

The financial position is expected to continuously improve over the projected ten years. This positive trend is reinforced with a strong result achieved through the working capital measure. This measure shows Council has the ability to meet short term liabilities with its current assets.