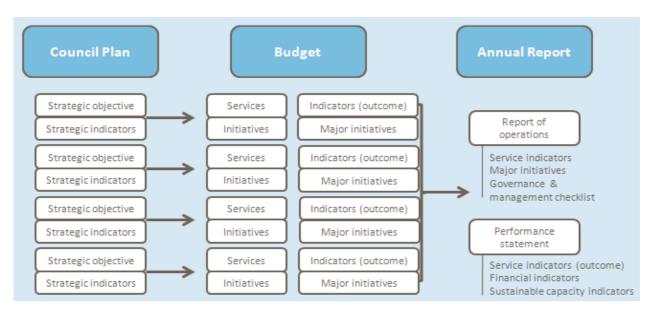

#### **1.1 Planning and accountability framework**

The Strategic Resource Plan (SRP) is prepared in conjunction with the Council Plan. The SRP is a rolling four-year plan that outlines the financial and non-financial resources that Council requires to achieve the strategic objectives described in the Council Plan. The Annual Budget is framed within the Strategic Resource Plan, considering the services and initiatives which contribute to achieving the strategic objectives specified in the Council Plan. The diagram below depicts the planning and accountability framework that applies to Local Government in Victoria.

Source: Department of Environment, Land, Water and Planning

The Council plan includes strategic objectives, strategies, indicators and a Strategic Resource Plan which can be defined as follows:

- Strategic objectives the outcomes Council wants to achieve within its four-year term
- Strategies how Council will achieve each objective
- · Indicators how progress towards the objectives will be evaluated
- Strategic Resource Plan a four year budget outlining how the strategies will be financed and resourced

#### 2. Services, initiatives and service performance indicators

This section provides a description of the services and major initiatives to be funded in the Budget (excluding capital works) for the 2018-19 year and how these will contribute to achieving the strategic objectives specified in the Council Plan as set out in Section 1. It also describes a number of service performance indicators for key areas of Council's operations. Council is required by legislation to identify major initiatives and service performance outcome indicators in the Budget and report against them in their Annual Report to support transparency and accountability. The relationship between these components of the Budget and the Council Plan, along with the link to reporting in the Annual Report, is shown below.