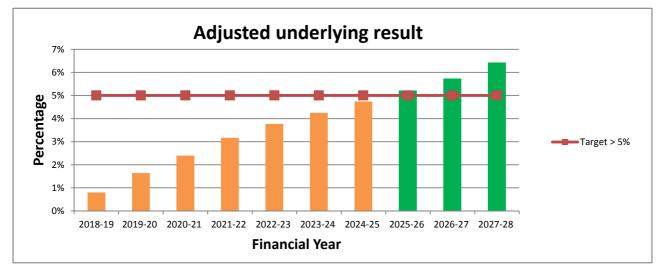

The Strategic Resource Plan forecasts that Council will achieve an operating surplus each year on an accrual accounting basis. This provides capacity for Council to invest in capital works and work to repay existing loans.