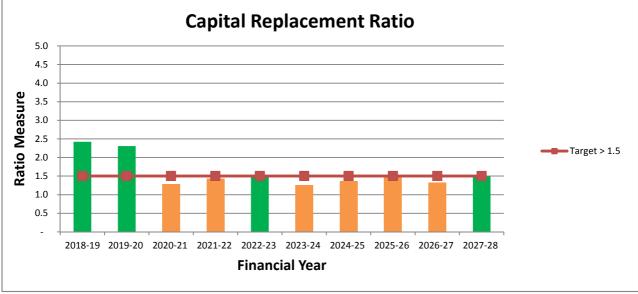

he capital works program.

The declining trend is representative of the completion of major community assets which are now being depreciated.

#### **6** Rates concentration

Reflects extent of reliance on rate revenues to fund all of Council's on-going services. The trend indicates Council will have a continual reliance on rate revenue compared to all other revenue sources.

No significant changes are projected to Council operations, with the reliance on rates projected to reamain consistent indicating no significant growth in rateable assessments.

## **Financial Sustainability Performance**

This appendix outlines Council's performance against the adopted financial sustainability plan indicators for the period 2018-19 to 2027-28



## **Financial Sustainability Plan indicators**











# Nillumbik Shire Council 2018-19 Fees & Charges

| Description of Fee                                                                                                                        | Unit of Measure                                                          | Adopted Fee<br>2017-18<br>\$ | Proposed Fee<br>2018-19<br>\$                        |
|-------------------------------------------------------------------------------------------------------------------------------------------|--------------------------------------------------------------------------|------------------------------|------------------------------------------------------|
| Waste Management