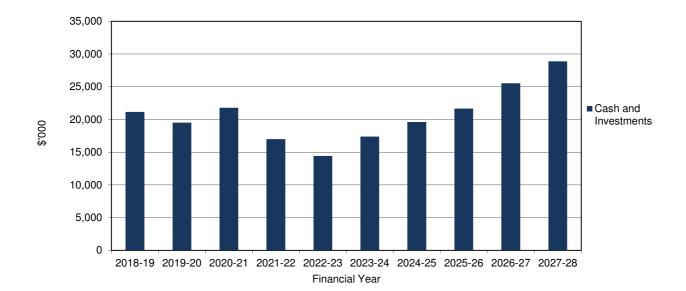

#### Cash and investments

Cash and investments shown in the above graph are illustrating a strong cash position for Council as at 30 June each year through which Council is able to meet operating obligations. The balances of cash held are represented by amounts held for specific purposes including developer contributions and statutory obligations such as landfill rehabilitation.