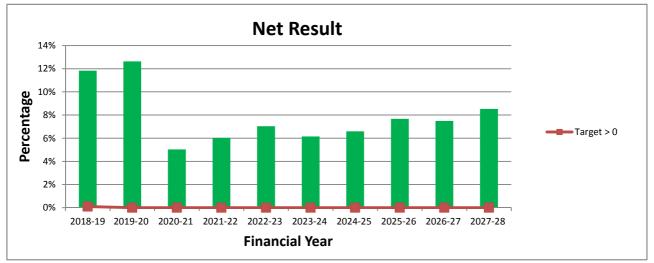

#### **Operating result**

The expected operating result for the 2018-19 year is a surplus of \$11.474 million. The above graph projects surpluses to be achieved over the projected 10 years providing capacity for capital investment and debt reduction. The fluctuations from 2018 to 2020 are driven by the anticipated receipt of one-off capital grant funding, if these items are excluded Council will still project a surplus position.