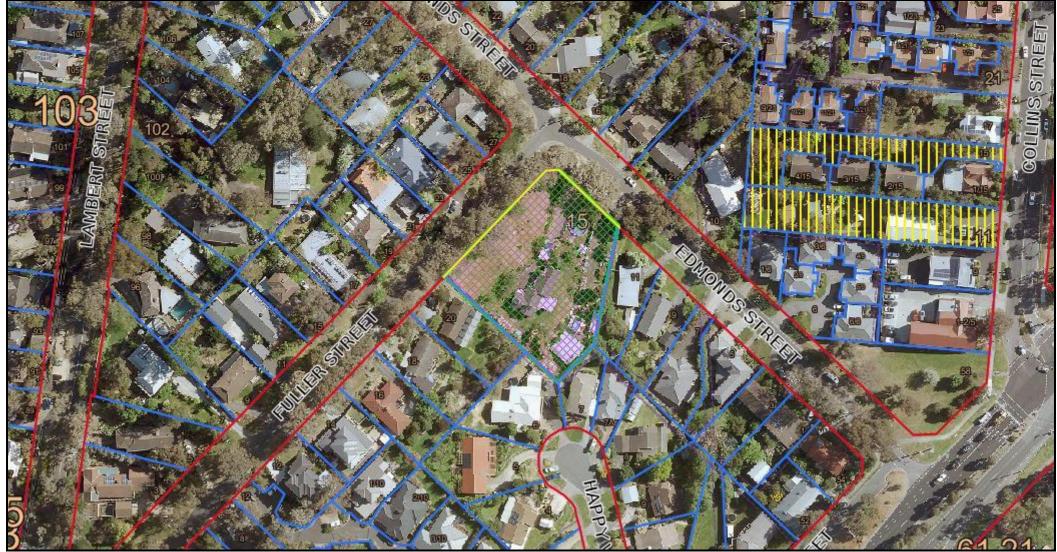

## 15 Edmonds Street, Diamond Creek

This material may be of assistance to you, but the State of Victoria and its employees together with Nillumbik Shire Council and its employees, do not guarantee that the publication is without flaw of any kind or is wholly appropriate for your particular purposes and therefore disclaims all liability for any error, loss or consequences which may arise from you relying on any information contained in this material.

Contains Vicmap information.
© The State of Victoria, Department of Environment, Land, Water & Planning 2018.

Reproduced with permission from the Department of Environment, Land, Water & Planning.

© Nillumbik Shire Council 2018.

Map Width: 409.5 m

Date: Friday, 27 April 2018