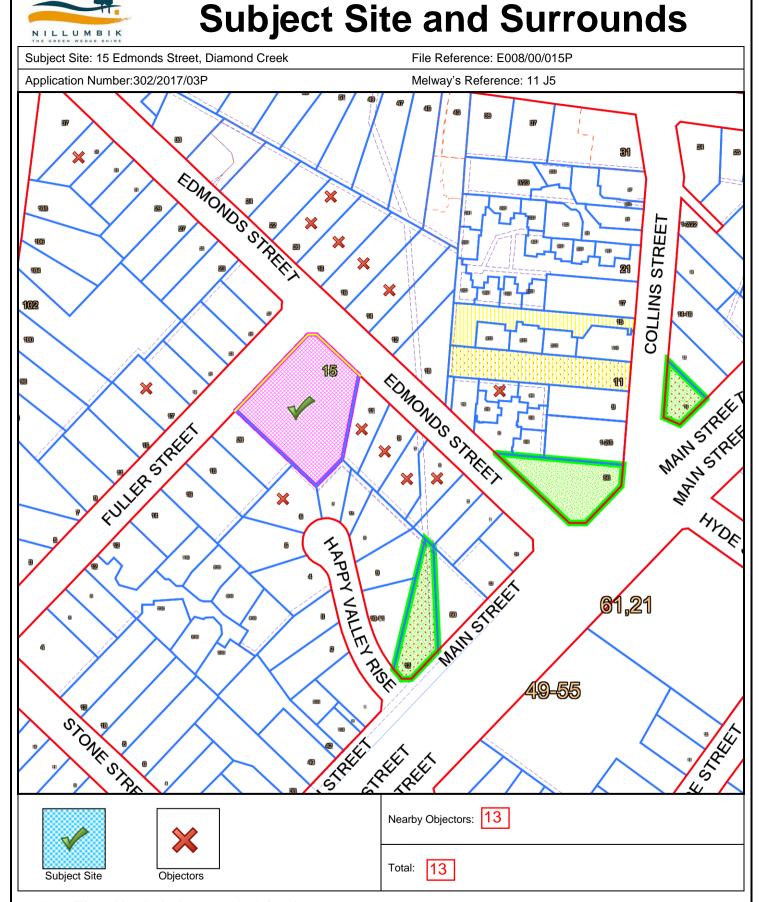

| © Nillumbik Shire Council 2018 |                                |
|--------------------------------|--------------------------------|
| Map Width:                     | 399 m                          |
| Produced By:                   | Planning and Building Services |
| Responsible Officer:           | Simon IIsley                   |
| Date:                          | Friday, 27 April 2018          |
|                                |                                |