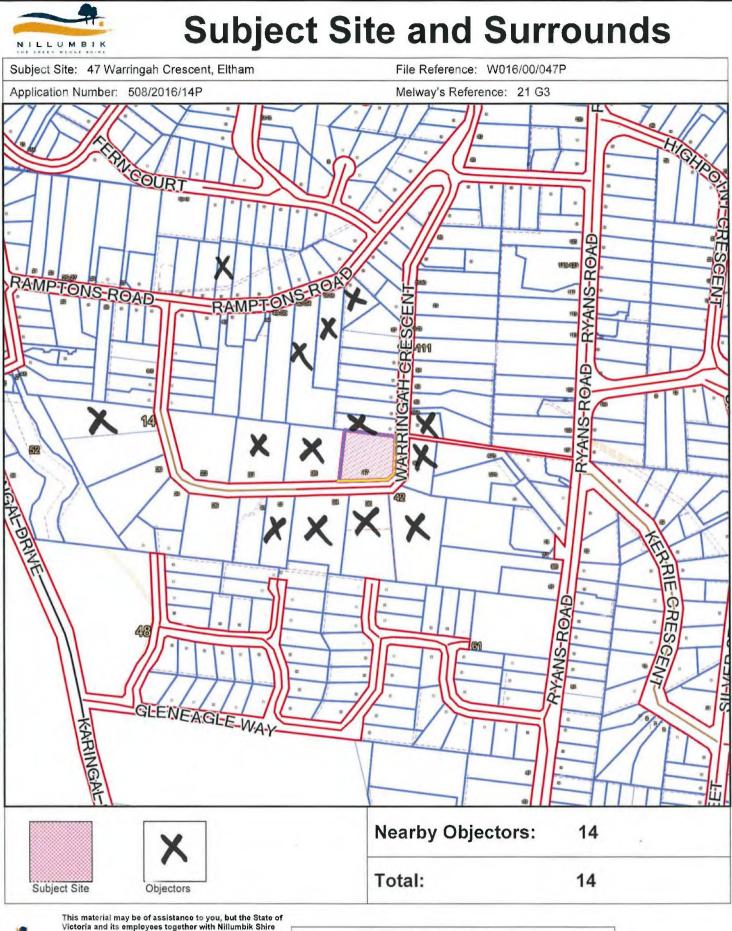

| © Nillumbik Shire Council 2016 |                                |
|--------------------------------|--------------------------------|
| Map Width:                     | 809 m                          |
| Produced By:                   | Planning and Building Services |
| Responsible Officer:           | Tim Oldfield                   |
| Date:                          | Friday, 21 April 2017          |