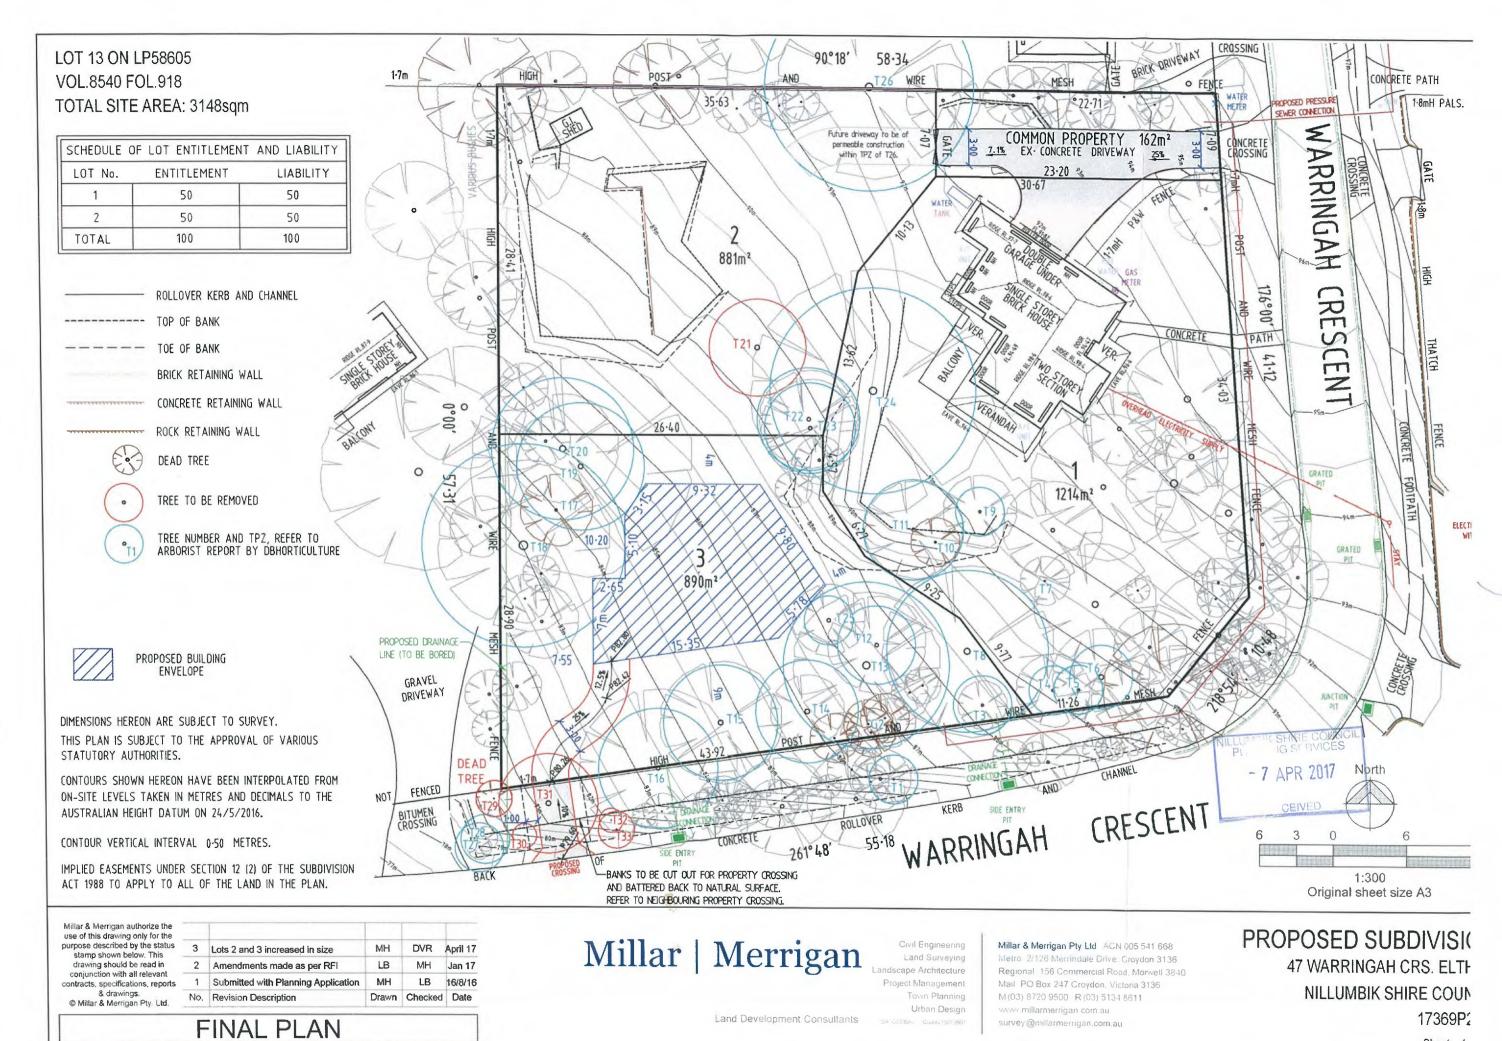

urposes and therefore disclaims all liability for any error, loss or consequences which may arise from you relying on any information contained in this material.



Contains Vicmap information.

© The State of Victoria, Department of Environment, Land
Water & Planning 2016.

Reproduced by permission of the Department of Department of Environment, Land Water & Planning.

| © Nillumbik Shire Council 2016 |                                |
|--------------------------------|--------------------------------|
| Map Width:                     | 809 m                          |
| Produced By:                   | Planning and Building Services |
| Responsible Officer:           | Tim Oldfield                   |
| Date:                          | Friday, 21 April 2017          |





SHEET 1 OF 2



Sheet 1