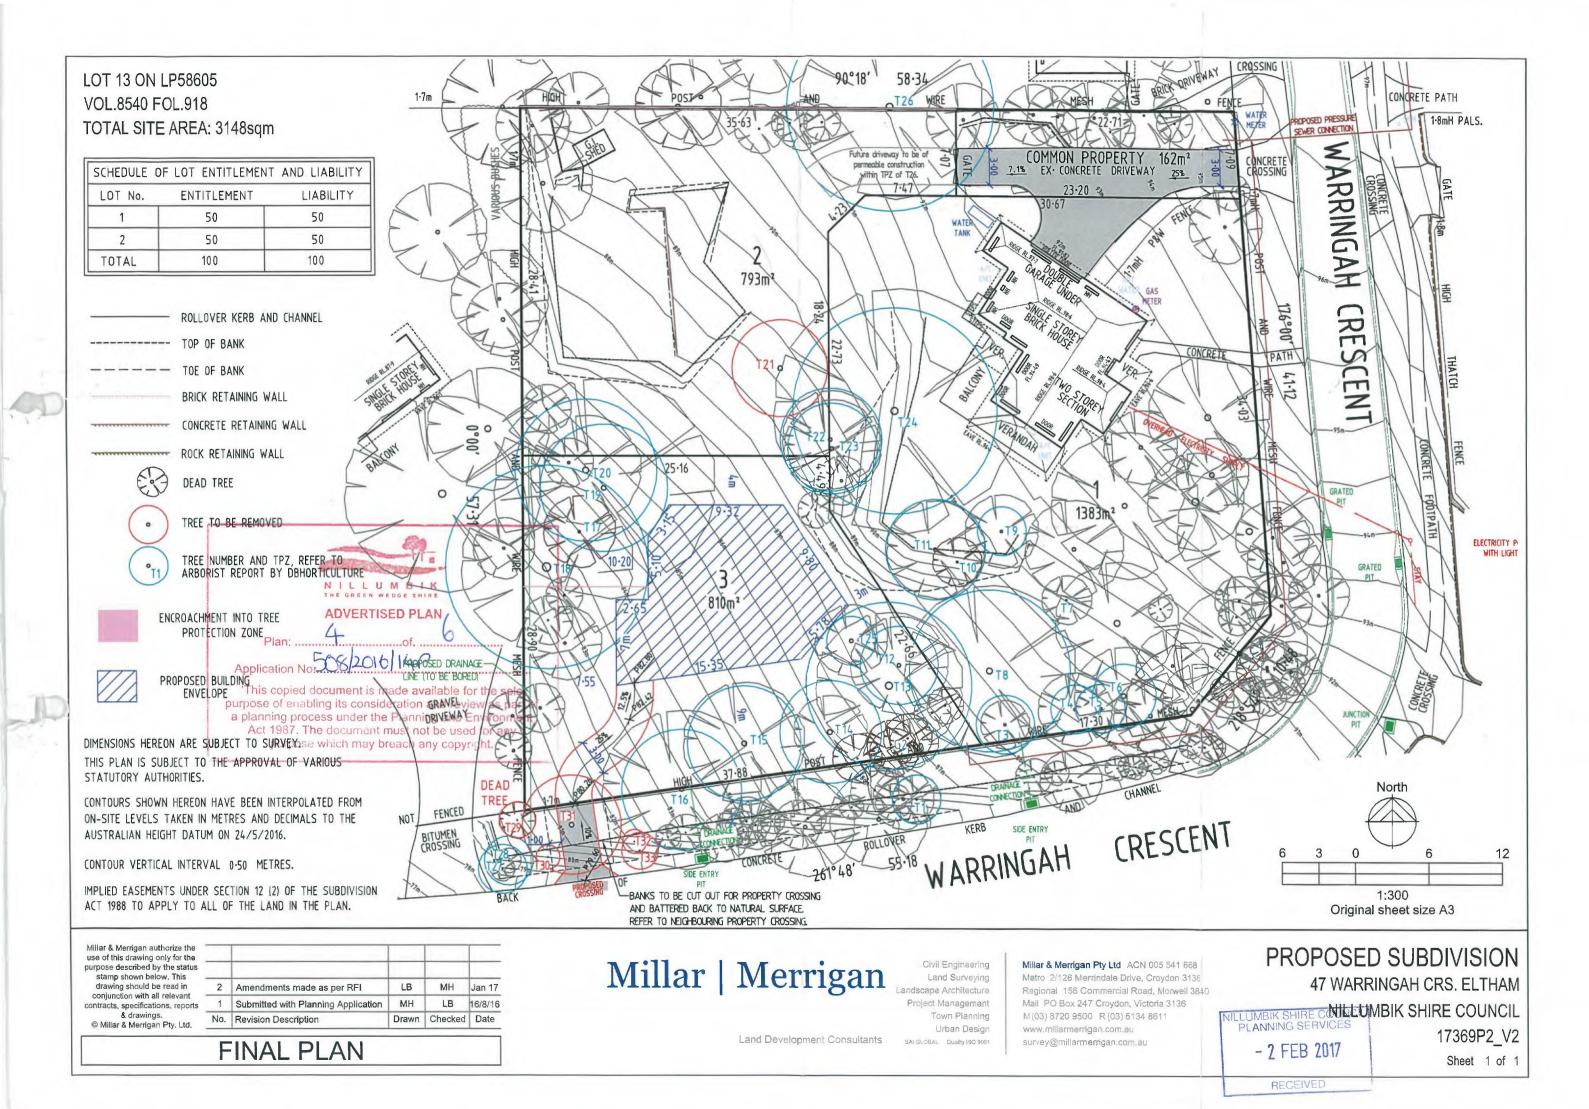

therefore disclaims all liability for any error, loss or consequences which may arise from you relying on any information contained in this material.



Contains Vicmap information.

© The State of Victoria, Department of Environment, Land
Water & Planning 2016.

Reproduced by permission of the Department of Department of Environment, Land Water & Planning.

| © Nillumbik Shire Council 2016 |                                |
|--------------------------------|--------------------------------|
| Map Width:                     | 809 m                          |
| Produced By:                   | Planning and Building Services |
| Responsible Officer:           | Tim Oldfield                   |
| Date:                          | Friday, 21 April 2017          |





SHEET 1 OF 2



Sheet 1